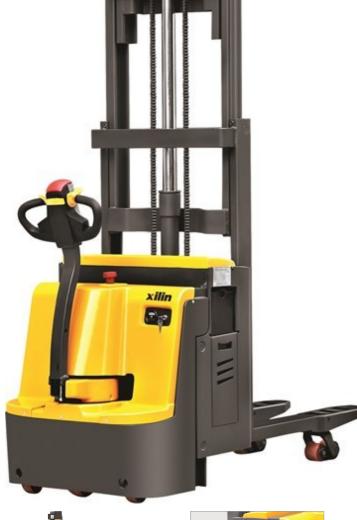

## onQ-30749

WAREHOUSE MOVERS & LIFTS - PALLET MOVERS

NEW - SALE Date Listed Reference Power Type Lift Capacity Fork Height Tyre Type Weight Machine Height

28 Apr 2023 CBD20S Battery Electric 2,000 kg(4,409 lb) 120 mm(5 in) Polyurethane / Vulkollan 950 kg(2,094 lb) 1,382 mm(54 in)

## ADDITIONAL INFORMATION

The CBD20S, with small turning radius and lowest height (1.08~1.38m), offers Double pallet Initial lifting, with Initial lift have 120mm lift to easily negotiate over ramps and bridging plates as well as the ability to transport a 2000kg load, widely used in low shelves warehouse and small supermarket etc.