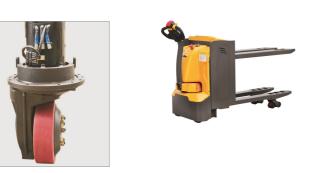

## onQ-30749

WAREHOUSE MOVERS & LIFTS - PALLET MOVERS

NEW - SALE Date Listed Reference Power Type Lift Capacity Fork Height Tyre Type Weight Machine Height

28 Apr 2023 CBD20S Battery Electric 2,000 kg(4,409 lb) 120 mm(5 in) Polyurethane / Vulkollan 950 kg(2,094 lb) 1,382 mm(54 in)

## ADDITIONAL INFORMATION

The CBD20S, with small turning radius and lowest height (1.08~1.38m), offers Double pallet Initial lifting, with Initial lift have 120mm lift to easily negotiate over ramps and bridging plates as well as the ability to transport a 2000kg load, widely used in low shelves warehouse and small supermarket etc.