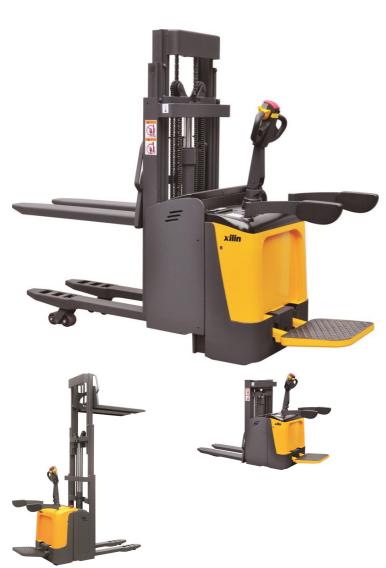

## Xilin CBD20SR

China

## onQ-30750

WAREHOUSE MOVERS & LIFTS - PALLET MOVERS NEW - SALE

 Date Listed
 28 Apr 2023

 Reference
 CBD20SR

 Power Type
 Battery Electric

 Lift Capacity
 2,000 kg(4,409 lb)

 Fork Height
 120 mm(5 in)

Tyre Type Polyurethane / Vulkollan Weight 1,130 kg(2,491 lb)
Machine Height 1,382 mm(54 in)
Machine Features Ride-on platform

## ADDITIONAL INFORMATION

The CBD20SR type Electricpallet Stacker with initial lifting, the leg can lift up to 120mm to easily negotiate over ramps and bridging plates, with small turning radius and lowest height (1.08-1.38m), can carry two pallets at same time, widely used in low shelves warehouse and small supermarket.