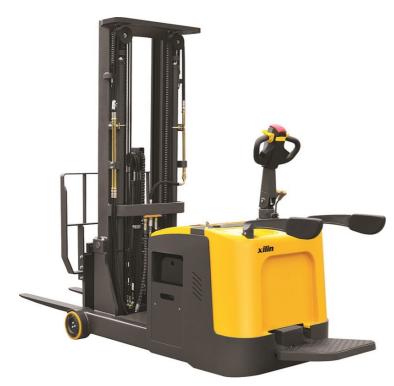

## Xilin CPD15R

Ninghai, Zhejiang, China

## onQ-30919

WAREHOUSE MOVERS & LIFTS - REACH TRUCKS & STACKERS

| 28 Apr 2023              |
|--------------------------|
| CPD15R                   |
| Battery Electric         |
| 1,500 kg(3,307 lb)       |
| Triplex (3 Stage)        |
| 5,600 mm(220 in)         |
| Polyurethane / Vulkollan |
| 2,435 mm(96 in)          |
| Mast full free lift      |
|                          |

## ADDITIONAL INFORMATION

STRUCTURAL • Two lifting cylinders placed on outer sides of the mast. • Germany imported special steel mast. • Vertical driving wheel, driving efficiency, easy installation & maintenance. • Compact structure and low gravity. SAFETY AND EFFICIENCY • AC frequency conversion traction motor: compact structure, good performance, regenerative braking and easy maintenance. • Tilting system forks easy for loading and stacking. • High Storage battery ensures strong and long-lasting power. • Meter with BDI, prolonging the battery's using time. • The braking system combines magnetic brake and regenerative break, greatly prolongs the using life of friction plate. • With emergency stop switch and electricity lock button, and multi-valve controlling levers, ergonomic for operation. • The adjustable regulator valve can adjust the lowing speed of the masts. EASY MAINTENANCE • Magnet suction battery cover, easy for installation and maintenance. • AC controlling system, low noise, less maintenance.