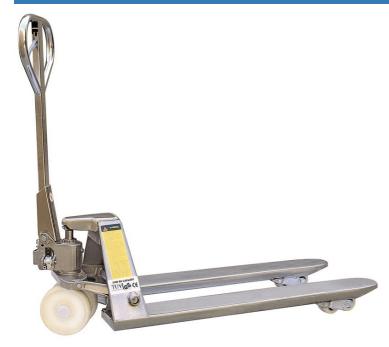

Xilin BFS

China

onQ-32564

WAREHOUSE MOVERS & LIFTS - PALLET MOVERS

**NEW - SALE** 

Date Listed28 Apr 2023ReferenceBFSPower TypeManual

 Lift Capacity
 2,500 kg(5,512 lb)

 Fork Height
 200 mm(8 in)

Tyre Type Polyurethane / Vulkollan

 Weight
 88 kg(194 lb)

 Machine Height
 1,225 mm(48 in)

ADDITIONAL INFORMATION

Widely used in carrying meat, marine products, wines, beverage, chemicals, etc. and can work in very low temperature conditions, e.g. to deliver goods into and out of freezers/coolers.