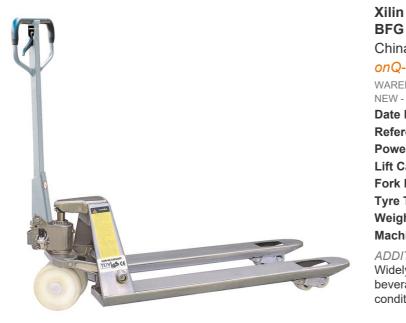

onQ-32565 WAREHOUSE MOVERS & LIFTS - PALLET MOVERS NEW - SALE **Date Listed** 28 Apr 2023 Reference BFG **Power Type** Manual Lift Capacity 2,500 kg(5,512 lb) **Fork Height** 200 mm(8 in) Tyre Type Polyurethane / Vulkollan Weight 80 kg(176 lb) **Machine Height** 1,125 mm(44 in)

ADDITIONAL INFORMATION

**BFG** China

Widely used in carrying meat, marine products, wines, beverage, chemicals, etc. and can work in very low temperature conditions, e.g. to deliver goods into and out of freezers/coolers.