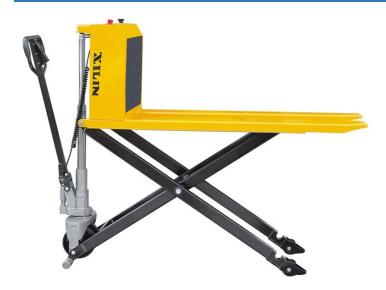

## Xilin JFD8 China

## onQ-32567

WAREHOUSE MOVERS & LIFTS - PALLET MOVERS

NEW - SALE

Date Listed 28 Apr 2023 Reference JFD8

 Power Type
 Battery Electric

 Lift Capacity
 1,000 kg(2,205 lb)

 Fork Height
 800 mm(31 in)

Tyre Type Polyurethane / Vulkollan

 Weight
 181 kg(399 lb)

 Machine Height
 1,225 mm(48 in)