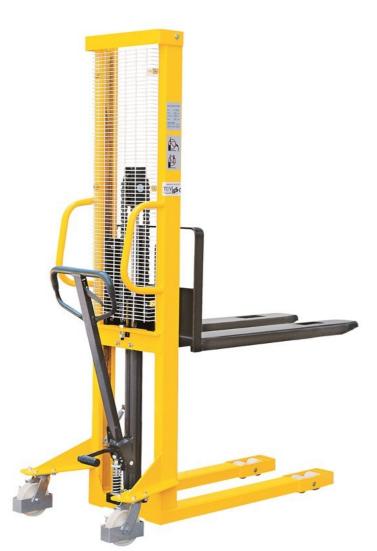

## onQ-32568

WAREHOUSE MOVERS & LIFTS - PEDESTRIAN STACKERS NEW - SALE

Date Listed28 Apr 2023ReferenceSDJ1000Power TypeManual

Lift Capacity1,000 kg(2,205 lb)Mast TypeDuplex (2 Stage)Maximum Lift Height3,000 mm(118 in)Tyre TypePolyurethane / Vulkollan

Weight 305 kg(672 lb)

Machine Height
(Mast Lowered) 2,080 mm(82 in)

## ADDITIONAL INFORMATION

- Compact design for European pallet 550/580mm x 1100/1150mm. - High quality steel mast and strong steel construction ensures rigidity and durability. - Welded forks deliver low-cost solution. - High efficient pumps makes the control easier to operate. - Foot and hand controlled lifting function allows the operator to work without having to perform extreme body movements. - Metal grid protects user from lift chains. - With safety wheel guard and brake system to ensure safety during operation.