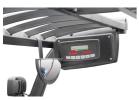

Tyre Type Machine Height (Mast Lowered)

**Machine Features** 

2,515 mm(99 in)

Mast full free lift Mast container entry Overhead Guard

4 wheels
Rear wheel drive
Charger