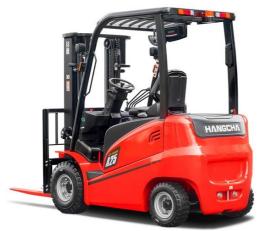

## Hangcha Unknown model

Hangzhou, China

onQ-54749

FORKLIFTS - COUNTER BALANCE ELECTRIC

NEW - SALE

Date Listed3 Jun 2025ReferenceCPD25-AZ4-ELift Capacity2,495 kg(5,500 lb)Mast TypeDuplex (2 Stage)Maximum Lift Height3,988 mm(157 in)Tyre TypePneumatic

Tyre Type Machine Height (Mast Lowered)

**Machine Features** 

2,515 mm(99 in)

Mast full free lift Mast container entry Overhead Guard

4 wheels
Rear wheel drive
Charger