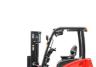

## Hangcha Unknown model

Hangzhou, China

onQ-54749

FORKLIFTS - COUNTER BALANCE ELECTRIC

NEW - SALE

Date Listed3 Jun 2025ReferenceCPD25-AZ4-ELift Capacity2,495 kg(5,500 lb)Mast TypeDuplex (2 Stage)Maximum Lift Height3,988 mm(157 in)Tyre TypePneumatic

Tyre Type Machine Height (Mast Lowered)

**Machine Features** 

2,515 mm(99 in)

Mast full free lift Mast container entry Overhead Guard

4 wheels
Rear wheel drive
Charger