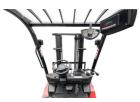

Tyre Type Machine Height (Mast Lowered)

**Machine Features** 

2,515 mm(99 in)

Mast full free lift Mast container entry Overhead Guard

4 wheels
Rear wheel drive
Charger