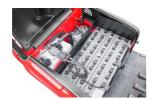

Tyre Type Machine Height (Mast Lowered)

**Machine Features** 

2,515 mm(99 in)

Mast full free lift Mast container entry Overhead Guard

4 wheels
Rear wheel drive
Charger