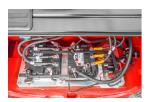

Tyre Type Machine Height (Mast Lowered)

**Machine Features** 

2,515 mm(99 in)

Mast full free lift Mast container entry Overhead Guard

4 wheels
Rear wheel drive
Charger