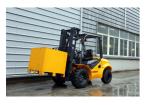

## UN Forklift FD35T-C2JB2

HANGZHOU, Zhejiang, China

onQ-58287

FORKLIFTS - ALL TERRAIN

NEW - SALE

Date Listed3 Nov 2021ReferenceFD35T-C2JB2

Power Type Diesel

Lift Capacity 3,500 kg(7,716 lb)

Mast Type Triplex (3 Stage)

Maximum Lift Height 4,500 mm(177 in)

Tyre Type Pneumatic

Machine Height
(Machine Height 2,276 mm(90 in)

(Mast Lowered)

Machine Features

Mast full free lift

Mast container entry Load backrest Overhead Guard 2 wheel drive Extra valve(s) Attachment included

## ADDITIONAL INFORMATION

Engines available ISUZU, MITSUBISHI, XINCHAI Length to fork face (without fork) 2956mm Overall width 1600mm Overhead guard height 2276mm 4x2, 2WD all terrain forklift Strong flexibility in rough terrain 100% differential lock Wide-view mast High quality tyres High ground clearance The cooling system designed with upgraded technology, more reliable, better heat dissipation effect, and satisfied with continuous working at 43 degree temperature. Complied with high temperature cooling system can satisfy the requirement of 50 degree working environment, which ensures the reliability of the work. High terrain clearance, suitable for different off-road working conditions. Widely used in construction site, mines, coal yard, large capacity earthwork handling and other heavy duty conditions under high efficiency, high production requirements of the operation. Wide view mast design provides a better vision and increases working stability and safety, which is more suitable for outdoor working and easy entrance of the pallet. UN original integrated suspension chassis. There are four anti-vibration pads below, which can effectively reduce vibration and improve operator comfort. Large size deep pattern off-road vacuum tire with excellent off-road capability and shock absorption performance. Quick change and reversible buckets fabricated of steel plate, with high strength, low alloy cutting edges and wear strips, as standard attachment available for wide range of applications.