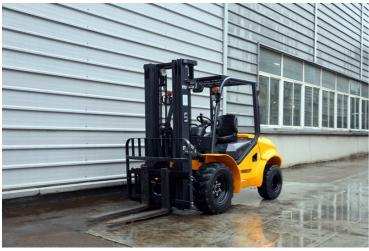

## UN Forklift FD35T-C2JB2

HANGZHOU, Zhejiang, China

onQ-58287

FORKLIFTS - ALL TERRAIN

NEW - SALE

Date Listed3 Nov 2021ReferenceFD35T-C2JB2

Power Type Diesel

Lift Capacity 3,500 kg(7,716 lb)

Mast Type Triplex (3 Stage)

Maximum Lift Height 4,500 mm(177 in)

Tyre Type Pneumatic

Machine Height
(Machine Height 2,276 mm(90 in)

(Mast Lowered)

Machine Features

Mast full free lift

Mast container entry Load backrest Overhead Guard 2 wheel drive Extra valve(s) Attachment included

## ADDITIONAL INFORMATION

Engines available ISUZU, MITSUBISHI, XINCHAI Length to fork face (without fork) 2956mm Overall width 1600mm Overhead guard height 2276mm 4x2, 2WD all terrain forklift Strong flexibility in rough terrain 100% differential lock Wide-view mast High quality tyres High ground clearance The cooling system designed with upgraded technology, more reliable, better heat dissipation effect, and satisfied with continuous working at 43 degree temperature. Complied with high temperature cooling system can satisfy the requirement of 50 degree working environment, which ensures the reliability of the work. High terrain clearance, suitable for different off-road working conditions. Widely used in construction site, mines, coal yard, large capacity earthwork handling and other heavy duty conditions under high efficiency, high production requirements of the operation. Wide view mast design provides a better vision and increases working stability and safety, which is more suitable for outdoor working and easy entrance of the pallet. UN original integrated suspension chassis. There are four anti-vibration pads below, which can effectively reduce vibration and improve operator comfort. Large size deep pattern off-road vacuum tire with excellent off-road capability and shock absorption performance. Quick change and reversible buckets fabricated of steel plate, with high strength, low alloy cutting edges and wear strips, as standard attachment available for wide range of applications.