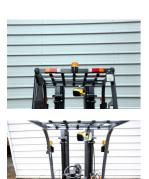

Mast Type Triplex (3 Stage)

Maximum Lift Height 4,500 mm(177 in)

Tyre Type Pneumatic

Machine Height
(Machine Height 2,276 mm(90 in)

(Mast Lowered)

Machine Features

Mast full free lift

Mast container entry Load backrest Overhead Guard 2 wheel drive Extra valve(s) Attachment included

## ADDITIONAL INFORMATION

Engines available ISUZU, MITSUBISHI, XINCHAI Length to fork face (without fork) 2956mm Overall width 1600mm Overhead guard height 2276mm 4x2, 2WD all terrain forklift Strong flexibility in rough terrain 100% differential lock Wide-view mast High quality tyres High ground clearance The cooling system designed with upgraded technology, more reliable, better heat dissipation effect, and satisfied with continuous working at 43 degree temperature. Complied with high temperature cooling system can satisfy the requirement of 50 degree working environment, which ensures the reliability of the work. High terrain clearance, suitable for different off-road working conditions. Widely used in construction site, mines, coal yard, large capacity earthwork handling and other heavy duty conditions under high efficiency, high production requirements of the operation. Wide view mast design provides a better vision and increases working stability and safety, which is more suitable for outdoor working and easy entrance of the pallet. UN original integrated suspension chassis. There are four anti-vibration pads below, which can effectively reduce vibration and improve operator comfort. Large size deep pattern off-road vacuum tire with excellent off-road capability and shock absorption performance. Quick change and reversible buckets fabricated of steel plate, with high strength, low alloy cutting edges and wear strips, as standard attachment available for wide range of applications.