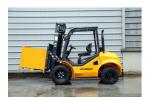

Mast Type Triplex (3 Stage)

Maximum Lift Height 4,500 mm(177 in)

Tyre Type Pneumatic

Machine Height
(Machine Height 2,276 mm(90 in)

(Mast Lowered)

Machine Features

Mast full free lift

Mast container entry Load backrest Overhead Guard 2 wheel drive Extra valve(s) Attachment included

## ADDITIONAL INFORMATION

Engines available ISUZU, MITSUBISHI, XINCHAI Length to fork face (without fork) 2956mm Overall width 1600mm Overhead guard height 2276mm 4x2, 2WD all terrain forklift Strong flexibility in rough terrain 100% differential lock Wide-view mast High quality tyres High ground clearance The cooling system designed with upgraded technology, more reliable, better heat dissipation effect, and satisfied with continuous working at 43 degree temperature. Complied with high temperature cooling system can satisfy the requirement of 50 degree working environment, which ensures the reliability of the work. High terrain clearance, suitable for different off-road working conditions. Widely used in construction site, mines, coal yard, large capacity earthwork handling and other heavy duty conditions under high efficiency, high production requirements of the operation. Wide view mast design provides a better vision and increases working stability and safety, which is more suitable for outdoor working and easy entrance of the pallet. UN original integrated suspension chassis. There are four anti-vibration pads below, which can effectively reduce vibration and improve operator comfort. Large size deep pattern off-road vacuum tire with excellent off-road capability and shock absorption performance. Quick change and reversible buckets fabricated of steel plate, with high strength, low alloy cutting edges and wear strips, as standard attachment available for wide range of applications.