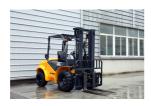

## UN Forklift FD35T-C2JB2

HANGZHOU, Zhejiang, China

onQ-58287

FORKLIFTS - ALL TERRAIN

NEW - SALE

Date Listed3 Nov 2021ReferenceFD35T-C2JB2

Power Type Diesel

Lift Capacity 3,500 kg(7,716 lb)

Mast Type Triplex (3 Stage)

Maximum Lift Height 4,500 mm(177 in)

Tyre Type Pneumatic

Machine Height
(Machine Height 2,276 mm(90 in)

(Mast Lowered)

Machine Features

Mast full free lift

Mast container entry Load backrest Overhead Guard 2 wheel drive Extra valve(s) Attachment included

## ADDITIONAL INFORMATION

Engines available ISUZU, MITSUBISHI, XINCHAI Length to fork face (without fork) 2956mm Overall width 1600mm Overhead guard height 2276mm 4x2, 2WD all terrain forklift Strong flexibility in rough terrain 100% differential lock Wide-view mast High quality tyres High ground clearance The cooling system designed with upgraded technology, more reliable, better heat dissipation effect, and satisfied with continuous working at 43 degree temperature. Complied with high temperature cooling system can satisfy the requirement of 50 degree working environment, which ensures the reliability of the work. High terrain clearance, suitable for different off-road working conditions. Widely used in construction site, mines, coal yard, large capacity earthwork handling and other heavy duty conditions under high efficiency, high production requirements of the operation. Wide view mast design provides a better vision and increases working stability and safety, which is more suitable for outdoor working and easy entrance of the pallet. UN original integrated suspension chassis. There are four anti-vibration pads below, which can effectively reduce vibration and improve operator comfort. Large size deep pattern off-road vacuum tire with excellent off-road capability and shock absorption performance. Quick change and reversible buckets fabricated of steel plate, with high strength, low alloy cutting edges and wear strips, as standard attachment available for wide range of applications.