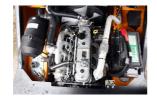

## ADDITIONAL INFORMATION

Engines available ISUZU, MITSUBISHI, XINCHAI Length to fork face (without fork) 2956mm Overall width 1600mm Overhead guard height 2276mm 4x2, 2WD all terrain forklift Strong flexibility in rough terrain 100% differential lock Wide-view mast High quality tyres High ground clearance The cooling system designed with upgraded technology, more reliable, better heat dissipation effect, and satisfied with continuous working at 43 degree temperature. Complied with high temperature cooling system can satisfy the requirement of 50 degree working environment, which ensures the reliability of the work. High terrain clearance, suitable for different off-road working conditions. Widely used in construction site, mines, coal yard, large capacity earthwork handling and other heavy duty conditions under high efficiency, high production requirements of the operation. Wide view mast design provides a better vision and increases working stability and safety, which is more suitable for outdoor working and easy entrance of the pallet. UN original integrated suspension chassis. There are four anti-vibration pads below, which can effectively reduce vibration and improve operator comfort. Large size deep pattern off-road vacuum tire with excellent off-road capability and shock absorption performance. Quick change and reversible buckets fabricated of steel plate, with high strength, low alloy cutting edges and wear strips, as standard attachment available for wide range of applications.