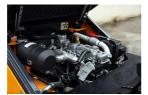

## ADDITIONAL INFORMATION

Engines available ISUZU, MITSUBISHI, XINCHAI Length to fork face (without fork) 2956mm Overall width 1600mm Overhead guard height 2276mm 4x2, 2WD all terrain forklift Strong flexibility in rough terrain 100% differential lock Wide-view mast High quality tyres High ground clearance The cooling system designed with upgraded technology, more reliable, better heat dissipation effect, and satisfied with continuous working at 43 degree temperature. Complied with high temperature cooling system can satisfy the requirement of 50 degree working environment, which ensures the reliability of the work. High terrain clearance, suitable for different off-road working conditions. Widely used in construction site, mines, coal yard, large capacity earthwork handling and other heavy duty conditions under high efficiency, high production requirements of the operation. Wide view mast design provides a better vision and increases working stability and safety, which is more suitable for outdoor working and easy entrance of the pallet. UN original integrated suspension chassis. There are four anti-vibration pads below, which can effectively reduce vibration and improve operator comfort. Large size deep pattern off-road vacuum tire with excellent off-road capability and shock absorption performance. Quick change and reversible buckets fabricated of steel plate, with high strength, low alloy cutting edges and wear strips, as standard attachment available for wide range of applications.