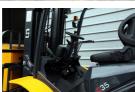

## ADDITIONAL INFORMATION

Engines available ISUZU, MITSUBISHI, XINCHAI Length to fork face (without fork) 2956mm Overall width 1600mm Overhead guard height 2276mm 4x2, 2WD all terrain forklift Strong flexibility in rough terrain 100% differential lock Wide-view mast High quality tyres High ground clearance The cooling system designed with upgraded technology, more reliable, better heat dissipation effect, and satisfied with continuous working at 43 degree temperature. Complied with high temperature cooling system can satisfy the requirement of 50 degree working environment, which ensures the reliability of the work. High terrain clearance, suitable for different off-road working conditions. Widely used in construction site, mines, coal yard, large capacity earthwork handling and other heavy duty conditions under high efficiency, high production requirements of the operation. Wide view mast design provides a better vision and increases working stability and safety, which is more suitable for outdoor working and easy entrance of the pallet. UN original integrated suspension chassis. There are four anti-vibration pads below, which can effectively reduce vibration and improve operator comfort. Large size deep pattern off-road vacuum tire with excellent off-road capability and shock absorption performance. Quick change and reversible buckets fabricated of steel plate, with high strength, low alloy cutting edges and wear strips, as standard attachment available for wide range of applications.