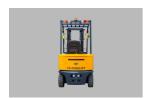

## UN Forklift FB25N1LZ1

HANGZHOU, Zhejiang, China

## onQ-58289

FORKLIFTS - COUNTER BALANCE ELECTRIC NEW - SALE

 Date Listed
 3 Nov 2021

 Reference
 FB25-N1LZ1

 Power Type
 Battery Electric

 Lift Capacity
 2,500 kg(5,512 lb)

 Mast Type
 Triplex (3 Stage)

 Maximum Lift Height
 4,500 mm(177 in)