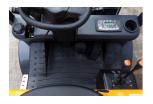

Tyre Type Pneumatic

Machine Height (Mast Lowered) 2,095 mm(82 in)

Machine Features

Mast full free lift
Mast container entry
Load backrest
Overhead Guard
4 wheels
Front wheel drive

Charger
Extra valve(s)
Attachment included
Side shift