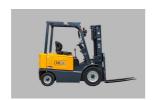

## UN Forklift FB25N1LZ1

HANGZHOU, Zhejiang, China

## onQ-58289

FORKLIFTS - COUNTER BALANCE ELECTRIC NEW - SALE

 Date Listed
 3 Nov 2021

 Reference
 FB25-N1LZ1

 Power Type
 Battery Electric

 Lift Capacity
 2,500 kg(5,512 lb)

 Mast Type
 Triplex (3 Stage)

 Maximum Lift Height
 4,500 mm(177 in)

Tyre Type Pneumatic

Machine Height (Mast Lowered) 2,095 mm(82 in)

Machine Features

Mast full free lift
Mast container entry
Load backrest
Overhead Guard
4 wheels
Front wheel drive

Charger
Extra valve(s)
Attachment included
Side shift