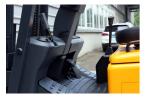

Tyre Type Pneumatic

Machine Height (Mast Lowered) 2,095 mm(82 in)

Machine Features

Mast full free lift
Mast container entry
Load backrest
Overhead Guard
4 wheels
Front wheel drive

Charger
Extra valve(s)
Attachment included
Side shift