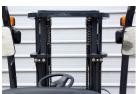

## onQ-58289

FORKLIFTS - COUNTER BALANCE ELECTRIC NEW - SALE

 Date Listed
 3 Nov 2021

 Reference
 FB25-N1LZ1

 Power Type
 Battery Electric

 Lift Capacity
 2,500 kg(5,512 lb)

 Mast Type
 Triplex (3 Stage)

 Maximum Lift Height
 4,500 mm(177 in)