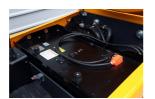

## ADDITIONAL INFORMATION

Length (To Fork Face) 2380mm Width 1150mm Overhead Guard Height 2125mm BMS Cost Saving Fast Charging Long Cycle Life Environmental Friendly Maintenance Free Integrated Battery Management System(BMS)continually monitors energy management and ensures reliable operation. With rapid,restriction-free charging, UN Forklifts operate across multiple shifts without the need to change or replace batteries. The allow for fast full charging or boost charging(100% charge in 2 hours). Li-ion Batteries come with a naturally long life cycle. 4000 times charge and discharge. Under normal circumstances the battery will last 3-5 times longer compare to a lead-acid battery. This means lower total cost of ownership. Environmental protection and maintenance-free are two important advantages of Li-ion Batteries.