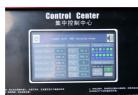

## ADDITIONAL INFORMATION

Length (To Fork Face) 2380mm Width 1150mm Overhead Guard Height 2125mm BMS Cost Saving Fast Charging Long Cycle Life Environmental Friendly Maintenance Free Integrated Battery Management System(BMS)continually monitors energy management and ensures reliable operation. With rapid,restriction-free charging, UN Forklifts operate across multiple shifts without the need to change or replace batteries. The allow for fast full charging or boost charging(100% charge in 2 hours). Li-ion Batteries come with a naturally long life cycle. 4000 times charge and discharge. Under normal circumstances the battery will last 3-5 times longer compare to a lead-acid battery. This means lower total cost of ownership. Environmental protection and maintenance-free are two important advantages of Li-ion Batteries.