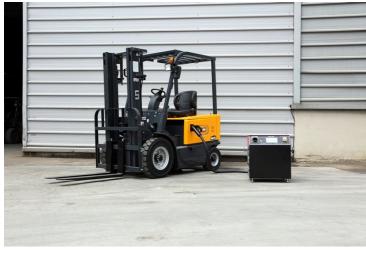

## UN Forklift FB25N1LZ1

HANGZHOU, Zhejiang, China

## onQ-58289

FORKLIFTS - COUNTER BALANCE ELECTRIC NEW - SALE

 Date Listed
 3 Nov 2021

 Reference
 FB25-N1LZ1

 Power Type
 Battery Electric

 Lift Capacity
 2,500 kg(5,512 lb)

 Mast Type
 Triplex (3 Stage)

 Maximum Lift Height
 4,500 mm(177 in)

Tyre Type Pneumatic

Machine Height (Mast Lowered) 2,095 mm(82 in)

Machine Features

Mast full free lift
Mast container entry
Load backrest
Overhead Guard
4 wheels
Front wheel drive

Charger
Extra valve(s)
Attachment included
Side shift