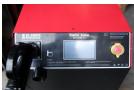

## ADDITIONAL INFORMATION

Length (To Fork Face) 2380mm Width 1150mm Overhead Guard Height 2125mm BMS Cost Saving Fast Charging Long Cycle Life Environmental Friendly Maintenance Free Integrated Battery Management System(BMS)continually monitors energy management and ensures reliable operation. With rapid,restriction-free charging, UN Forklifts operate across multiple shifts without the need to change or replace batteries. The allow for fast full charging or boost charging(100% charge in 2 hours). Li-ion Batteries come with a naturally long life cycle. 4000 times charge and discharge. Under normal circumstances the battery will last 3-5 times longer compare to a lead-acid battery. This means lower total cost of ownership. Environmental protection and maintenance-free are two important advantages of Li-ion Batteries.