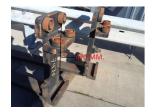

## **ROLL-TYPE2440X125X50**

Hornweg, Netherlands

onQ-61227

ATTACHMENTS - FORKS OR EXTENSIONS

USED - SALE

 Date Listed
 27 Feb 2025

 Reference
 880007430

**Load Capacity** 5,000 kg(11,023 lb)

ADDITIONAL INFORMATION

Overall height: 740 Cabin: no Center of gravity: 0 Fork length: 2440