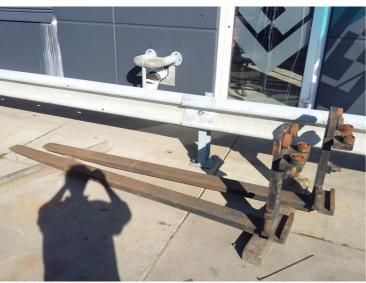

## **ROLL-TYPE2440X125X50**

Hornweg, Netherlands

onQ-61227

ATTACHMENTS - FORKS OR EXTENSIONS

USED - SALE

 Date Listed
 27 Feb 2025

 Reference
 880007430

**Load Capacity** 5,000 kg(11,023 lb)

ADDITIONAL INFORMATION

Overall height: 740 Cabin: no Center of gravity: 0 Fork length: 2440