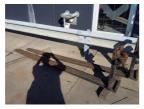

## **ROLL-TYPE2440X125X50**

Hornweg, Netherlands

onQ-61227

ATTACHMENTS - FORKS OR EXTENSIONS

USED - SALE

 Date Listed
 27 Feb 2025

 Reference
 880007430

**Load Capacity** 5,000 kg(11,023 lb)

ADDITIONAL INFORMATION

Overall height: 740 Cabin: no Center of gravity: 0 Fork length: 2440