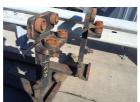

## **ROLL-TYPE2440X125X50**

Hornweg, Netherlands

onQ-61227

ATTACHMENTS - FORKS OR EXTENSIONS

USED - SALE

 Date Listed
 27 Feb 2025

 Reference
 880007430

**Load Capacity** 5,000 kg(11,023 lb)

ADDITIONAL INFORMATION

Overall height: 740 Cabin: no Center of gravity: 0 Fork length: 2440