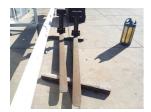

## **ROLL-TYPE2440X125X50**

Hornweg, Netherlands

onQ-61227

ATTACHMENTS - FORKS OR EXTENSIONS

USED - SALE

 Date Listed
 27 Feb 2025

 Reference
 880007430

**Load Capacity** 5,000 kg(11,023 lb)

ADDITIONAL INFORMATION

Overall height: 740 Cabin: no Center of gravity: 0 Fork length: 2440