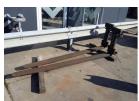

## **ROLL-TYPE2440X125X50**

Hornweg, Netherlands

onQ-61227

ATTACHMENTS - FORKS OR EXTENSIONS

USED - SALE

 Date Listed
 27 Feb 2025

 Reference
 880007430

**Load Capacity** 5,000 kg(11,023 lb)

ADDITIONAL INFORMATION

Overall height: 740 Cabin: no Center of gravity: 0 Fork length: 2440