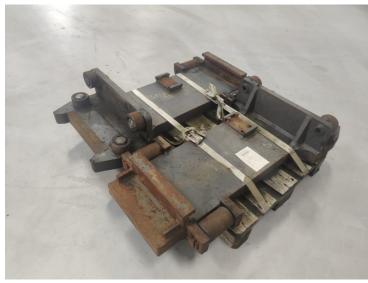

Kalmar PLATES-DCE150-12 Hornweg, Netherlands

onQ-61240

OTHER USED - SALE

Date Listed Reference 27 Feb 2025 880007456

ADDITIONAL INFORMATION Overall height: 250 Cabin: no Center of gravity: 0

BETTER, SMARTER, MORE FOCUSED, EASY AS.