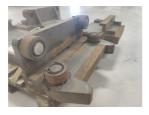

Kalmar PLATES-DCE150-12 Hornweg, Netherlands

onQ-61240

OTHER USED - SALE

Date Listed Reference 27 Feb 2025 880007456

ADDITIONAL INFORMATION Overall height: 250 Cabin: no Center of gravity: 0

BETTER, SMARTER, MORE FOCUSED, EASY AS.