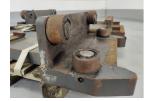

Kalmar PLATES-DCE150-12 Hornweg, Netherlands

onQ-61240

OTHER USED - SALE

Date Listed Reference 27 Feb 2025 880007456

ADDITIONAL INFORMATION Overall height: 250 Cabin: no Center of gravity: 0

BETTER, SMARTER, MORE FOCUSED, EASY AS.