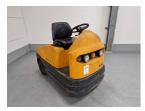

Still R06 2011

Hornweg, Netherlands

## onQ-62645

TOWING TRACTORS - TOW TRACTORS USED - SALE

| ÷             |                        |
|---------------|------------------------|
| Date Listed   | 27 Feb 2025            |
| Reference     | 880009243              |
| Machine Hours | 3442                   |
| Power Type    | Battery Electric       |
| Tyre Type     | Solid / Puncture Proof |
|               |                        |

ADDITIONAL INFORMATION Overall height: 1320 Cabin: no Center of gravity: 0

BETTER, SMARTER, MORE FOCUSED, EASY AS.

- Machinery-onQ Oceania is a platform for the sale and acquisition of both new & used mobile machinery in Oceania which includes Australasia and the Malay Archipelago.
- The platform features forklifts, warehouse equipment, container handlers, log handlers, aerial work platforms, port cranes, tow trucks, terminal tractors, industrial sweepers and forklift attachments.