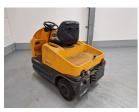

Still R06 2011

Hornweg, Netherlands

## onQ-62645

TOWING TRACTORS - TOW TRACTORS USED - SALE

| ÷             |                        |
|---------------|------------------------|
| Date Listed   | 27 Feb 2025            |
| Reference     | 880009243              |
| Machine Hours | 3442                   |
| Power Type    | Battery Electric       |
| Tyre Type     | Solid / Puncture Proof |
|               |                        |

ADDITIONAL INFORMATION Overall height: 1320 Cabin: no Center of gravity: 0

BETTER, SMARTER, MORE FOCUSED, EASY AS.

- Machinery-onQ Oceania is a platform for the sale and acquisition of both new & used mobile machinery in Oceania which includes Australasia and the Malay Archipelago.
- The platform features forklifts, warehouse equipment, container handlers, log handlers, aerial work platforms, port cranes, tow trucks, terminal tractors, industrial sweepers and forklift attachments.