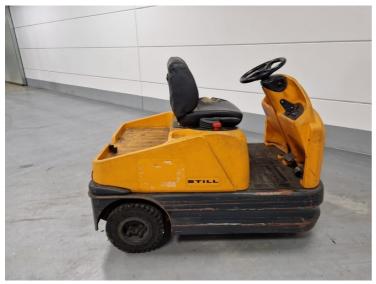

Still R06 2011

Hornweg, Netherlands

## onQ-62645

TOWING TRACTORS - TOW TRACTORS USED - SALE

| ÷             |                        |
|---------------|------------------------|
| Date Listed   | 27 Feb 2025            |
| Reference     | 880009243              |
| Machine Hours | 3442                   |
| Power Type    | Battery Electric       |
| Tyre Type     | Solid / Puncture Proof |
|               |                        |

ADDITIONAL INFORMATION Overall height: 1320 Cabin: no Center of gravity: 0

BETTER, SMARTER, MORE FOCUSED, EASY AS.

- Machinery-onQ Oceania is a platform for the sale and acquisition of both new & used mobile machinery in Oceania which includes Australasia and the Malay Archipelago.
- The platform features forklifts, warehouse equipment, container handlers, log handlers, aerial work platforms, port cranes, tow trucks, terminal tractors, industrial sweepers and forklift attachments.