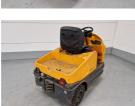

Still R06 2011

Hornweg, Netherlands

## onQ-62645

TOWING TRACTORS - TOW TRACTORS USED - SALE

| ÷             |                        |
|---------------|------------------------|
| Date Listed   | 27 Feb 2025            |
| Reference     | 880009243              |
| Machine Hours | 3442                   |
| Power Type    | Battery Electric       |
| Tyre Type     | Solid / Puncture Proof |
|               |                        |

ADDITIONAL INFORMATION Overall height: 1320 Cabin: no Center of gravity: 0

BETTER, SMARTER, MORE FOCUSED, EASY AS.

- Machinery-onQ Oceania is a platform for the sale and acquisition of both new & used mobile machinery in Oceania which includes Australasia and the Malay Archipelago.
- The platform features forklifts, warehouse equipment, container handlers, log handlers, aerial work platforms, port cranes, tow trucks, terminal tractors, industrial sweepers and forklift attachments.