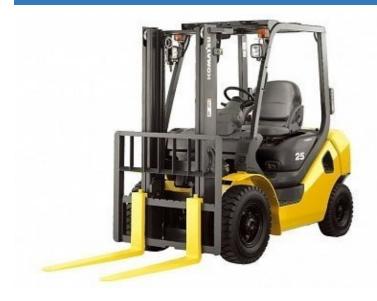

## Komatsu FD25T17

Braeside, Melbourne, Victoria, Australia

## onQ-62886

FORKLIFTS - COUNTER BALANCE ICE

HIRE

Date Listed16 Jun 2025ReferenceFD25T-17Power TypeDiesel

Lift Capacity 2,500 kg(5,512 lb)

Mast Type Type 2,500 kg(5,512 lb)

Triplex (3 Stage)

4,500 mm(177 in)

Solid / Puncture Proof

Machine Height (Mast Lowered) 2,110 mm(83 in)

ADDITIONAL INFORMATION

EXTRAS: Side Shift, Tunnel Spec, 4th Function, Weight Gauge, Cat Converter DIMENSIONS: H= 2110 mm, W= 1160 mm, L= 2680 mm

(plus tynes)