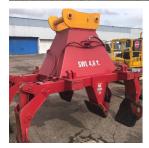

Bd Pihti WASTE-BALE-PAPER-ROLL-GR 2007

Hornweg, Netherlands

onQ-63068 ATTACHMENTS - CLAMPS USED - SALE

Date Listed Reference

Load Capacity

27 Feb 2025 880009685 4,600 kg(10,141 lb)

ADDITIONAL INFORMATION Cabin: no Center of gravity: 0