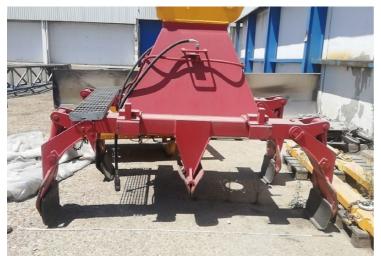

Bd Pihti WASTE-BALE-PAPER-ROLL-GR 2007

Hornweg, Netherlands

onQ-63068 ATTACHMENTS - CLAMPS USED - SALE

Date Listed Reference

Load Capacity

27 Feb 2025 880009685 4,600 kg(10,141 lb)

ADDITIONAL INFORMATION Cabin: no Center of gravity: 0