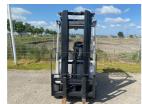

# Still RX20-16P 2016

Hornweg, Netherlands

#### onQ-64699

FORKLIFTS - COUNTER BALANCE ELECTRIC USED - SALE

 Date Listed
 27 Feb 2025

 Reference
 880009948

Machine Hours 8498

Power Type Battery Electric
Lift Capacity 1,600 kg(3,527 lb)
Mast Type Triplex (3 Stage)
Maximum Lift Height 4,980 mm(196 in)

### ADDITIONAL INFORMATION

Overall height: 2130 Cabin: no Center of gravity: 500 Fork length: 1100 Accessories: Sideshift, battery delivery date 06.07.2022, no charger