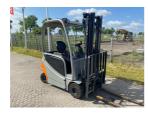

# Still RX20-16P 2016

Hornweg, Netherlands

#### onQ-64699

FORKLIFTS - COUNTER BALANCE ELECTRIC USED - SALE

 Date Listed
 27 Feb 2025

 Reference
 880009948

Machine Hours 8498

Power Type Battery Electric
Lift Capacity 1,600 kg(3,527 lb)
Mast Type Triplex (3 Stage)
Maximum Lift Height 4,980 mm(196 in)

### ADDITIONAL INFORMATION

Overall height: 2130 Cabin: no Center of gravity: 500 Fork length: 1100 Accessories: Sideshift, battery delivery date 06.07.2022, no charger