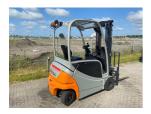

# Still RX20-16P 2016

Hornweg, Netherlands

#### onQ-64699

FORKLIFTS - COUNTER BALANCE ELECTRIC USED - SALE

 Date Listed
 27 Feb 2025

 Reference
 880009948

Machine Hours 8498

Power Type Battery Electric
Lift Capacity 1,600 kg(3,527 lb)
Mast Type Triplex (3 Stage)
Maximum Lift Height 4,980 mm(196 in)

### ADDITIONAL INFORMATION

Overall height: 2130 Cabin: no Center of gravity: 500 Fork length: 1100 Accessories: Sideshift, battery delivery date 06.07.2022, no charger