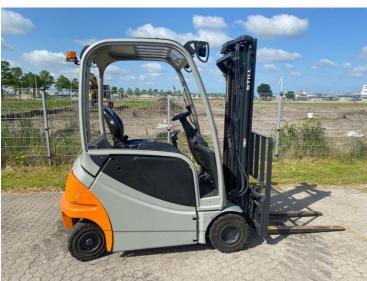

# Still RX20-16P 2016

Hornweg, Netherlands

#### onQ-64699

FORKLIFTS - COUNTER BALANCE ELECTRIC USED - SALE

 Date Listed
 27 Feb 2025

 Reference
 880009948

Machine Hours 8498

Power Type Battery Electric
Lift Capacity 1,600 kg(3,527 lb)
Mast Type Triplex (3 Stage)
Maximum Lift Height 4,980 mm(196 in)

### ADDITIONAL INFORMATION

Overall height: 2130 Cabin: no Center of gravity: 500 Fork length: 1100 Accessories: Sideshift, battery delivery date 06.07.2022, no charger