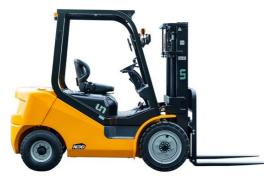

# **UN Forklift** FD30-35T

HANGZHOU, Zhejiang, China

## onQ-64800

FORKLIFTS - COUNTER BALANCE ICE NEW - SALE

**Date Listed** Reference **Power Type** Lift Capacity Mast Type

3 Jul 2025 FD30-35T Diesel 3,500 kg(7,716 lb) Triplex (3 Stage) 4,500 mm(177 in) Pneumatic

#### ADDITIONAL INFORMATION

Engines available ISUZU-C240/YANMAR-4TNE98/Mitsubishi S4S/XINCHAI-C490/XINCHAI-A498 Length to Face of Fork (Without Fork) 2700mm Overall Width 1225mm Overhead Guard Height 2235mm Robust and Reliable Diesel Engine Ergonomic Cabin with Adjustable Steering Wheel Wide-view Mast and Container Mast for Choice Fully Integrated Frame and Suspension Chassis Excellent Cooling System and Heat Releasing System Anti-vibration Radiator