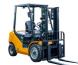

# **UN Forklift** FD30-35T

HANGZHOU, Zhejiang, China

## onQ-64800

FORKLIFTS - COUNTER BALANCE ICE NEW - SALE

**Date Listed** Reference **Power Type** Lift Capacity Mast Type

3 Jul 2025 FD30-35T Diesel 3,500 kg(7,716 lb) Triplex (3 Stage) 4,500 mm(177 in) Pneumatic