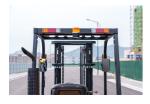

# **UN Forklift** FD30-35T

HANGZHOU, Zhejiang, China

## onQ-64800

FORKLIFTS - COUNTER BALANCE ICE NEW - SALE

**Date Listed** Reference **Power Type** Lift Capacity Mast Type

3 Jul 2025 FD30-35T Diesel 3,500 kg(7,716 lb) Triplex (3 Stage) 4,500 mm(177 in) Pneumatic

2,110 mm(83 in)

Mast full free lift

Mast container entry Load backrest **Overhead Guard** Front wheel drive Extra valve(s) Attachment included Side shift Stage IV Compliant