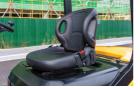

#### ADDITIONAL INFORMATION

Engines available ISUZU-C240/YANMAR-4TNE98/Mitsubishi S4S/XINCHAI-C490/XINCHAI-A498 Length to Face of Fork (Without Fork) 2700mm Overall Width 1225mm Overhead Guard Height 2235mm Robust and Reliable Diesel Engine Ergonomic Cabin with Adjustable Steering Wheel Wide-view Mast and Container Mast for Choice Fully Integrated Frame and Suspension Chassis Excellent Cooling System and Heat Releasing System Anti-vibration Radiator