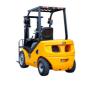

# **UN Forklift** FD30-35T

HANGZHOU, Zhejiang, China

## onQ-64800

FORKLIFTS - COUNTER BALANCE ICE NEW - SALE

**Date Listed** Reference **Power Type** Lift Capacity Mast Type

3 Jul 2025 FD30-35T Diesel 3,500 kg(7,716 lb) Triplex (3 Stage) 4,500 mm(177 in) Pneumatic

#### ADDITIONAL INFORMATION

Engines available ISUZU-C240/YANMAR-4TNE98/Mitsubishi S4S/XINCHAI-C490/XINCHAI-A498 Length to Face of Fork (Without Fork) 2700mm Overall Width 1225mm Overhead Guard Height 2235mm Robust and Reliable Diesel Engine Ergonomic Cabin with Adjustable Steering Wheel Wide-view Mast and Container Mast for Choice Fully Integrated Frame and Suspension Chassis Excellent Cooling System and Heat Releasing System Anti-vibration Radiator