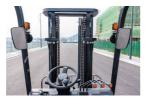

# **UN Forklift** FD30-35T

HANGZHOU, Zhejiang, China

## onQ-64800

FORKLIFTS - COUNTER BALANCE ICE NEW - SALE

**Date Listed** Reference **Power Type** Lift Capacity Mast Type

3 Jul 2025 FD30-35T Diesel 3,500 kg(7,716 lb) Triplex (3 Stage) 4,500 mm(177 in) Pneumatic

2,110 mm(83 in)

Mast full free lift

Mast container entry Load backrest **Overhead Guard** Front wheel drive Extra valve(s) Attachment included Side shift Stage IV Compliant