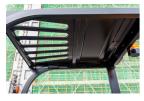

2,110 mm(83 in)

Mast full free lift

Mast container entry Load backrest **Overhead Guard** Front wheel drive Extra valve(s) Attachment included Side shift Stage IV Compliant