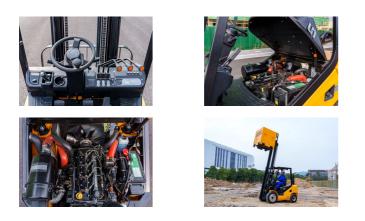

#### ADDITIONAL INFORMATION

Engines available ISUZU-C240/YANMAR-4TNE98/Mitsubishi S4S/XINCHAI-C490/XINCHAI-A498 Length to Face of Fork (Without Fork) 2700mm Overall Width 1225mm Overhead Guard Height 2235mm Robust and Reliable Diesel Engine Ergonomic Cabin with Adjustable Steering Wheel Wide-view Mast and Container Mast for Choice Fully Integrated Frame and Suspension Chassis Excellent Cooling System and Heat Releasing System Anti-vibration Radiator