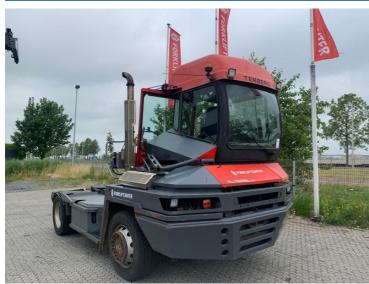

## **Terberg RT222** 2006

Hornweg, Netherlands

#### onQ-65016

Capacity

TOWING TRACTORS - TERMINAL TRACTORS USED - SALE

**Date Listed** 27 Feb 2025 880010073 Reference **Machine Hours** 18367 Diesel **Power Type** 

Fifth Wheel Lifting

25,000 kg(55,115 lb)

### ADDITIONAL INFORMATION

Overall height: 3270 Cabin: no Cabin height: 3270 Center of gravity: 0 Accessories: Full cabin, airco, heater, working lights, radio, with central grease