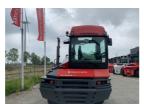

## **Terberg RT222** 2006

Hornweg, Netherlands

#### onQ-65016

Capacity

TOWING TRACTORS - TERMINAL TRACTORS USED - SALE

**Date Listed** 27 Feb 2025 880010073 Reference **Machine Hours** 18367 Diesel **Power Type** 

Fifth Wheel Lifting

25,000 kg(55,115 lb)

### ADDITIONAL INFORMATION

Overall height: 3270 Cabin: no Cabin height: 3270 Center of gravity: 0 Accessories: Full cabin, airco, heater, working lights, radio, with central grease