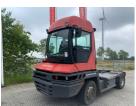

## **Terberg RT222** 2006

Hornweg, Netherlands

#### onQ-65016

Capacity

TOWING TRACTORS - TERMINAL TRACTORS USED - SALE

**Date Listed** 27 Feb 2025 880010073 Reference **Machine Hours** 18367 Diesel **Power Type** 

Fifth Wheel Lifting

25,000 kg(55,115 lb)

### ADDITIONAL INFORMATION

Overall height: 3270 Cabin: no Cabin height: 3270 Center of gravity: 0 Accessories: Full cabin, airco, heater, working lights, radio, with central grease