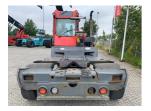

## **Terberg RT222** 2006

Hornweg, Netherlands

#### onQ-65016

Capacity

TOWING TRACTORS - TERMINAL TRACTORS USED - SALE

**Date Listed** 27 Feb 2025 880010073 Reference **Machine Hours** 18367 Diesel **Power Type** 

Fifth Wheel Lifting

25,000 kg(55,115 lb)

### ADDITIONAL INFORMATION

Overall height: 3270 Cabin: no Cabin height: 3270 Center of gravity: 0 Accessories: Full cabin, airco, heater, working lights, radio, with central grease