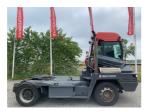

## **Terberg RT222** 2006

Hornweg, Netherlands

#### onQ-65016

Capacity

TOWING TRACTORS - TERMINAL TRACTORS USED - SALE

**Date Listed** 27 Feb 2025 880010073 Reference **Machine Hours** 18367 Diesel **Power Type** 

Fifth Wheel Lifting

25,000 kg(55,115 lb)

### ADDITIONAL INFORMATION

Overall height: 3270 Cabin: no Cabin height: 3270 Center of gravity: 0 Accessories: Full cabin, airco, heater, working lights, radio, with central grease