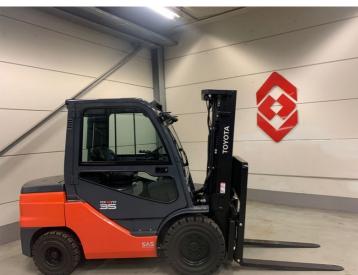

282 981

E. sales@forkliftcenter.com, Ph. +31 (0)20 497 4101

**Toyota** 

FORKLIFTS - COUNTER BALANCE ICE

USED - SALE

 Date Listed
 27 Feb 2025

 Reference
 880009588

Machine Hours101Power TypeDiesel

Lift Capacity 3,500 kg(7,716 lb)

Mast Type Type 3,500 kg(7,716 lb)

Triplex (3 Stage)

4,300 mm(169 in)

Solid / Puncture Proof

ADDITIONAL INFORMATION

Overall height: 2230 Cabin: no Cabin height: 2140 Center of gravity: 500 Fork length: 1200 Freelift: 1500 Accessories: Sideshift, full

cabin, heating, 4th valve, bluespot, working lights