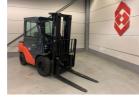

282 981

E. sales@forkliftcenter.com, Ph. +31 (0)20 497 4101

**Toyota** 

FORKLIFTS - COUNTER BALANCE ICE

USED - SALE

 Date Listed
 27 Feb 2025

 Reference
 880009588

Machine Hours101Power TypeDiesel

Lift Capacity 3,500 kg(7,716 lb)

Mast Type Type 3,500 kg(7,716 lb)

Triplex (3 Stage)

4,300 mm(169 in)

Solid / Puncture Proof

ADDITIONAL INFORMATION

Overall height: 2230 Cabin: no Cabin height: 2140 Center of gravity: 500 Fork length: 1200 Freelift: 1500 Accessories: Sideshift, full

cabin, heating, 4th valve, bluespot, working lights