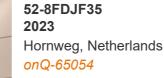

282 981

E. sales@forkliftcenter.com, Ph. +31 (0)20 497 4101

**Toyota** 

FORKLIFTS - COUNTER BALANCE ICE

USED - SALE

 Date Listed
 27 Feb 2025

 Reference
 880009588

Machine Hours101Power TypeDiesel

Lift Capacity 3,500 kg(7,716 lb)

Mast Type Type 3,500 kg(7,716 lb)

Triplex (3 Stage)

4,300 mm(169 in)

Solid / Puncture Proof

ADDITIONAL INFORMATION

Overall height: 2230 Cabin: no Cabin height: 2140 Center of gravity: 500 Fork length: 1200 Freelift: 1500 Accessories: Sideshift, full

cabin, heating, 4th valve, bluespot, working lights