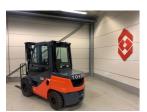

282 981

E. sales@forkliftcenter.com, Ph. +31 (0)20 497 4101

**Toyota** 

FORKLIFTS - COUNTER BALANCE ICE

USED - SALE

 Date Listed
 27 Feb 2025

 Reference
 880009588

Machine Hours101Power TypeDiesel

Lift Capacity 3,500 kg(7,716 lb)

Mast Type Type 3,500 kg(7,716 lb)

Triplex (3 Stage)

4,300 mm(169 in)

Solid / Puncture Proof

ADDITIONAL INFORMATION

Overall height: 2230 Cabin: no Cabin height: 2140 Center of gravity: 500 Fork length: 1200 Freelift: 1500 Accessories: Sideshift, full

cabin, heating, 4th valve, bluespot, working lights