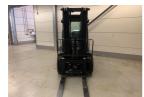

282 981

E. sales@forkliftcenter.com, Ph. +31 (0)20 497 4101

**Toyota** 

FORKLIFTS - COUNTER BALANCE ICE

USED - SALE

 Date Listed
 27 Feb 2025

 Reference
 880009588

Machine Hours101Power TypeDiesel

Lift Capacity 3,500 kg(7,716 lb)

Mast Type Type 3,500 kg(7,716 lb)

Triplex (3 Stage)

4,300 mm(169 in)

Solid / Puncture Proof

ADDITIONAL INFORMATION

Overall height: 2230 Cabin: no Cabin height: 2140 Center of gravity: 500 Fork length: 1200 Freelift: 1500 Accessories: Sideshift, full

cabin, heating, 4th valve, bluespot, working lights