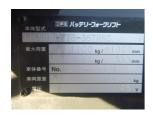

#### onQ-65362

FORKLIFTS - COUNTER BALANCE ELECTRIC USED - SALE

Date Listed13 Aug 2025Serial Number241C-15321Machine Hours1292

Power TypeBattery ElectricLift Capacity2,800 kg(6,173 lb)Mast TypeDuplex (2 Stage)Maximum Lift Height3,675 mm(145 in)

Tyre Type Pneumatic

Machine Condition Condition GOOD \*\*\*

Machine Features Attachment included

#### ADDITIONAL INFORMATION

Paper-Roll Clamp(Hang-On) Max Capacity:1100kg

Open:1330/200mm