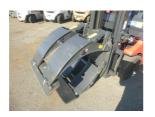

#### ADDITIONAL INFORMATION

Paper-Roll Clamp(Hang-On) Max Capacity:1100kg

Open:1330/200mm