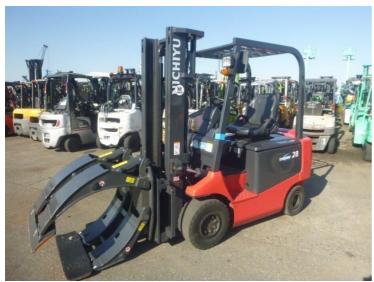

## Nichiyu FB28PN77B367RRC 2019

Yokohama, Japan

#### onQ-65362

FORKLIFTS - COUNTER BALANCE ELECTRIC USED - SALE

Date Listed13 Aug 2025Serial Number241C-15321Machine Hours1292

Power TypeBattery ElectricLift Capacity2,800 kg(6,173 lb)Mast TypeDuplex (2 Stage)Maximum Lift Height3,675 mm(145 in)

Tyre Type Pneumatic

Machine Condition Condition GOOD \*\*\*

Machine Features Attachment included

#### ADDITIONAL INFORMATION

Paper-Roll Clamp(Hang-On) Max Capacity:1100kg

Open:1330/200mm