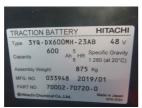

#### onQ-65362

FORKLIFTS - COUNTER BALANCE ELECTRIC USED - SALE

Date Listed13 Aug 2025Serial Number241C-15321Machine Hours1292

Power TypeBattery ElectricLift Capacity2,800 kg(6,173 lb)Mast TypeDuplex (2 Stage)Maximum Lift Height3,675 mm(145 in)