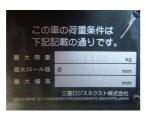

#### onQ-65362

FORKLIFTS - COUNTER BALANCE ELECTRIC USED - SALE

Date Listed13 Aug 2025Serial Number241C-15321Machine Hours1292

Power TypeBattery ElectricLift Capacity2,800 kg(6,173 lb)Mast TypeDuplex (2 Stage)Maximum Lift Height3,675 mm(145 in)

#### ADDITIONAL INFORMATION

Paper-Roll Clamp(Hang-On) Max Capacity:1100kg

Open:1330/200mm