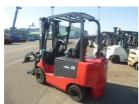

## Nichiyu FB28PN77B367RRC 2019

Yokohama, Japan

#### onQ-65362

FORKLIFTS - COUNTER BALANCE ELECTRIC USED - SALE

Date Listed13 Aug 2025Serial Number241C-15321Machine Hours1292

Power TypeBattery ElectricLift Capacity2,800 kg(6,173 lb)Mast TypeDuplex (2 Stage)Maximum Lift Height3,675 mm(145 in)