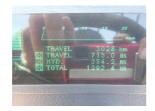

#### onQ-65362

FORKLIFTS - COUNTER BALANCE ELECTRIC USED - SALE

Date Listed13 Aug 2025Serial Number241C-15321Machine Hours1292

Power TypeBattery ElectricLift Capacity2,800 kg(6,173 lb)Mast TypeDuplex (2 Stage)Maximum Lift Height3,675 mm(145 in)