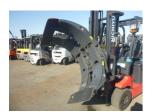

#### ADDITIONAL INFORMATION

Paper-Roll Clamp(Hang-On) Max Capacity:1100kg

Open:1330/200mm