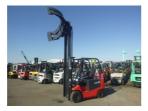

## Nichiyu FB28PN77B367RRC 2019

Yokohama, Japan

#### onQ-65362

FORKLIFTS - COUNTER BALANCE ELECTRIC USED - SALE

Date Listed13 Aug 2025Serial Number241C-15321Machine Hours1292

Power TypeBattery ElectricLift Capacity2,800 kg(6,173 lb)Mast TypeDuplex (2 Stage)Maximum Lift Height3,675 mm(145 in)

Tyre Type Pneumatic

Machine Condition Condition GOOD \*\*\*

Machine Features Attachment included