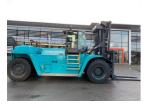

## **NC NIELSEN**

Lars Vernegaard

Balling, Denmark

E. lv@nc-nielsen.dk, Ph. +45 99 83 83 83

SMV (Konecranes) 33-1200C 2023

Balling, Denmark

onQ-65385

HEAVY LIFTERS & HANDLERS - HIGH CAPACITY FORKLIFTS USED - SALE

Date Listed17 Dec 2024Reference64845Power TypeDiesel

 Lift Capacity
 33,000 kg(72,752 lb)

 Mast Type
 Duplex (2 Stage)

 Maximum Lift Height
 4,000 mm(157 in)

 Tyre Type
 Pneumatic

 Machine Height
 4,010 mm(158 in)

ADDITIONAL INFORMATION

Cabin w/ heating, lighting equipment, climate control, engine heater, shock accumulator, air suspended seat, rotating beacon.