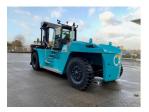

## **NC NIELSEN**

Lars Vernegaard

Balling, Denmark

E. lv@nc-nielsen.dk, Ph. +45 99 83 83 83

SMV (Konecranes) 33-1200C 2023

Balling, Denmark

onQ-65385

HEAVY LIFTERS & HANDLERS - HIGH CAPACITY FORKLIFTS USED - SALE

Date Listed17 Dec 2024Reference64845Power TypeDiesel

 Lift Capacity
 33,000 kg(72,752 lb)

 Mast Type
 Duplex (2 Stage)

 Maximum Lift Height
 4,000 mm(157 in)

 Tyre Type
 Pneumatic

 Machine Height
 4,010 mm(158 in)

ADDITIONAL INFORMATION

Cabin w/ heating, lighting equipment, climate control, engine heater, shock accumulator, air suspended seat, rotating beacon.