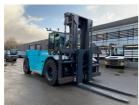

## **NC NIELSEN**

Lars Vernegaard

Balling, Denmark

E. lv@nc-nielsen.dk, Ph. +45 99 83 83 83

SMV (Konecranes) 33-1200C 2023

Balling, Denmark

onQ-65385

HEAVY LIFTERS & HANDLERS - HIGH CAPACITY FORKLIFTS USED - SALE

Date Listed17 Dec 2024Reference64845Power TypeDiesel

 Lift Capacity
 33,000 kg(72,752 lb)

 Mast Type
 Duplex (2 Stage)

 Maximum Lift Height
 4,000 mm(157 in)

 Tyre Type
 Pneumatic

 Machine Height
 4,010 mm(158 in)

ADDITIONAL INFORMATION

Cabin w/ heating, lighting equipment, climate control, engine heater, shock accumulator, air suspended seat, rotating beacon.