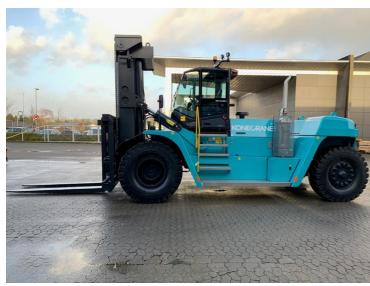

## **NC NIELSEN**

Lars Vernegaard

Balling, Denmark

E. lv@nc-nielsen.dk, Ph. +45 99 83 83 83

SMV (Konecranes) 33-1200C 2023

Balling, Denmark

onQ-65385

HEAVY LIFTERS & HANDLERS - HIGH CAPACITY FORKLIFTS USED - SALE

Date Listed17 Dec 2024Reference64845Power TypeDiesel

 Lift Capacity
 33,000 kg(72,752 lb)

 Mast Type
 Duplex (2 Stage)

 Maximum Lift Height
 4,000 mm(157 in)

 Tyre Type
 Pneumatic

 Machine Height
 4,010 mm(158 in)

ADDITIONAL INFORMATION

Cabin w/ heating, lighting equipment, climate control, engine heater, shock accumulator, air suspended seat, rotating beacon.