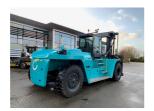

## **NC NIELSEN**

Lars Vernegaard

Balling, Denmark

E. lv@nc-nielsen.dk, Ph. +45 99 83 83 83

SMV (Konecranes) 33-1200C 2023

Balling, Denmark

onQ-65385

HEAVY LIFTERS & HANDLERS - HIGH CAPACITY FORKLIFTS USED - SALE

Date Listed17 Dec 2024Reference64845Power TypeDiesel

 Lift Capacity
 33,000 kg(72,752 lb)

 Mast Type
 Duplex (2 Stage)

 Maximum Lift Height
 4,000 mm(157 in)

 Tyre Type
 Pneumatic

 Machine Height
 4,010 mm(158 in)

ADDITIONAL INFORMATION

Cabin w/ heating, lighting equipment, climate control, engine heater, shock accumulator, air suspended seat, rotating beacon.