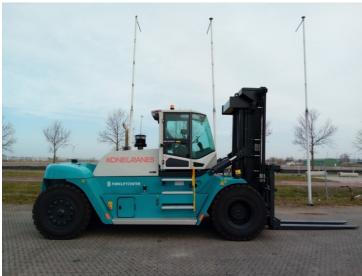

## SMV (Konecranes) 25-1200C 2023

Hornweg, Netherlands

onQ-65485

HEAVY LIFTERS & HANDLERS - HIGH CAPACITY FORKLIFTS USED - SALE

 Date Listed
 27 Feb 2025

 Reference
 880010008

 Power Type
 Diesel

Lift Capacity 25,000 kg(55,115 lb)

Mast Type Duplex (2 Stage)

Maximum Lift Height 4,000 mm(157 in)

Tyre Type Pneumatic

ADDITIONAL INFORMATION

Overall height: 3810 Cabin: no Cabin height: 3380 Center of gravity: 1200 Fork length: 2400 Accessories: No CE, Stage 3A, sideshift forkpositioner, full cabin, airco, heater, working lights, beacon