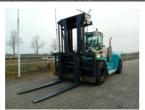

## SMV (Konecranes) 25-1200C 2023

Hornweg, Netherlands

onQ-65485

HEAVY LIFTERS & HANDLERS - HIGH CAPACITY FORKLIFTS USED - SALE

 Date Listed
 27 Feb 2025

 Reference
 880010008

 Power Type
 Diesel

Lift Capacity 25,000 kg(55,115 lb)

Mast Type Duplex (2 Stage)

Maximum Lift Height 4,000 mm(157 in)

Tyre Type Pneumatic

ADDITIONAL INFORMATION

Overall height: 3810 Cabin: no Cabin height: 3380 Center of gravity: 1200 Fork length: 2400 Accessories: No CE, Stage 3A, sideshift forkpositioner, full cabin, airco, heater, working lights, beacon