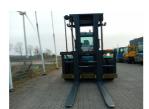

## SMV (Konecranes) 25-1200C 2023

Hornweg, Netherlands

onQ-65485

HEAVY LIFTERS & HANDLERS - HIGH CAPACITY FORKLIFTS USED - SALE

 Date Listed
 27 Feb 2025

 Reference
 880010008

 Power Type
 Diesel

Lift Capacity 25,000 kg(55,115 lb)

Mast Type Duplex (2 Stage)

Maximum Lift Height 4,000 mm(157 in)

Tyre Type Pneumatic

ADDITIONAL INFORMATION

Overall height: 3810 Cabin: no Cabin height: 3380 Center of gravity: 1200 Fork length: 2400 Accessories: No CE, Stage 3A, sideshift forkpositioner, full cabin, airco, heater, working lights, beacon