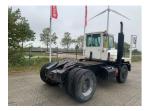

## Kalmar OTTAWA50 1993

Hornweg, Netherlands

onQ-65504

TOWING TRACTORS - TERMINAL TRACTORS

USED - SALE

Date Listed27 Feb 2025Reference880010246Power TypeDiesel

ADDITIONAL INFORMATION

Overall height: 3210 Cabin: no Cabin height: 3210 Center of gravity: 0 Accessories: No CE, full cabin, airco, heater, street lights, beacon