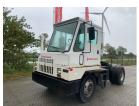

## Kalmar OTTAWA50 1993

Hornweg, Netherlands

onQ-65504

TOWING TRACTORS - TERMINAL TRACTORS

USED - SALE

Date Listed27 Feb 2025Reference880010246Power TypeDiesel

ADDITIONAL INFORMATION

Overall height: 3210 Cabin: no Cabin height: 3210 Center of gravity: 0 Accessories: No CE, full cabin, airco, heater, street lights, beacon