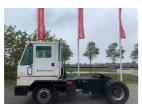

## Kalmar OTTAWA50 1993

Hornweg, Netherlands

onQ-65504

TOWING TRACTORS - TERMINAL TRACTORS

USED - SALE

Date Listed27 Feb 2025Reference880010246Power TypeDiesel

ADDITIONAL INFORMATION

Overall height: 3210 Cabin: no Cabin height: 3210 Center of gravity: 0 Accessories: No CE, full cabin, airco, heater, street lights, beacon