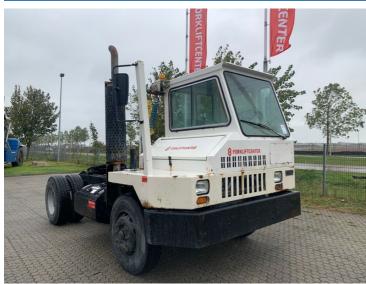

## Kalmar OTTAWA50 1993

Hornweg, Netherlands

onQ-65504

TOWING TRACTORS - TERMINAL TRACTORS

USED - SALE

Date Listed27 Feb 2025Reference880010246Power TypeDiesel

ADDITIONAL INFORMATION

Overall height: 3210 Cabin: no Cabin height: 3210 Center of gravity: 0 Accessories: No CE, full cabin, airco, heater, street lights, beacon