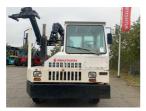

## Kalmar OTTAWA50 1993

Hornweg, Netherlands

onQ-65504

TOWING TRACTORS - TERMINAL TRACTORS

USED - SALE

Date Listed27 Feb 2025Reference880010246Power TypeDiesel

ADDITIONAL INFORMATION

Overall height: 3210 Cabin: no Cabin height: 3210 Center of gravity: 0 Accessories: No CE, full cabin, airco, heater, street lights, beacon