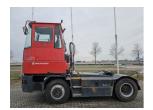

## Kalmar **TR618IB** 2013

Hornweg, Netherlands

### onQ-65509

TOWING TRACTORS - TERMINAL TRACTORS

USED - SALE

**Date Listed** 27 Feb 2025 880010282 Reference Machine Hours 23882 Diesel **Power Type** 

Fifth Wheel Lifting

32,000 kg(70,547 lb)

Capacity

#### ADDITIONAL INFORMATION

Overall height: 3440 Cabin: no Center of gravity: 0 Accessories: Central grease, full cabin, airco, heater, street working lights, beacon, PTC