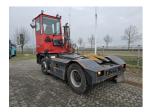

## Kalmar **TR618IB** 2013

Hornweg, Netherlands

### onQ-65509

TOWING TRACTORS - TERMINAL TRACTORS

USED - SALE

**Date Listed** 27 Feb 2025 880010282 Reference Machine Hours 23882 Diesel **Power Type** 

Fifth Wheel Lifting

32,000 kg(70,547 lb)

Capacity

#### ADDITIONAL INFORMATION

Overall height: 3440 Cabin: no Center of gravity: 0 Accessories: Central grease, full cabin, airco, heater, street working lights, beacon, PTC