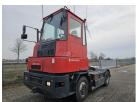

## Kalmar **TR618IB** 2013

Hornweg, Netherlands

### onQ-65509

TOWING TRACTORS - TERMINAL TRACTORS

USED - SALE

**Date Listed** 27 Feb 2025 880010282 Reference Machine Hours 23882 Diesel **Power Type** 

Fifth Wheel Lifting

32,000 kg(70,547 lb)

Capacity

#### ADDITIONAL INFORMATION

Overall height: 3440 Cabin: no Center of gravity: 0 Accessories: Central grease, full cabin, airco, heater, street working lights, beacon, PTC