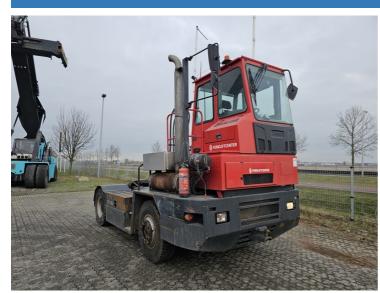

## Kalmar **TR618IB** 2013

Hornweg, Netherlands

### onQ-65509

TOWING TRACTORS - TERMINAL TRACTORS

USED - SALE

**Date Listed** 27 Feb 2025 880010282 Reference Machine Hours 23882 Diesel **Power Type** 

Fifth Wheel Lifting

32,000 kg(70,547 lb)

Capacity

#### ADDITIONAL INFORMATION

Overall height: 3440 Cabin: no Center of gravity: 0 Accessories: Central grease, full cabin, airco, heater, street working lights, beacon, PTC