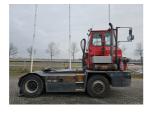

## Kalmar **TR618IB** 2013

Hornweg, Netherlands

### onQ-65509

TOWING TRACTORS - TERMINAL TRACTORS

USED - SALE

**Date Listed** 27 Feb 2025 880010282 Reference Machine Hours 23882 Diesel **Power Type** 

Fifth Wheel Lifting

32,000 kg(70,547 lb)

Capacity

#### ADDITIONAL INFORMATION

Overall height: 3440 Cabin: no Center of gravity: 0 Accessories: Central grease, full cabin, airco, heater, street working lights, beacon, PTC