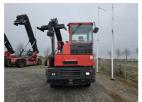

## Kalmar **TR618IB** 2013

Hornweg, Netherlands

### onQ-65509

TOWING TRACTORS - TERMINAL TRACTORS

USED - SALE

**Date Listed** 27 Feb 2025 880010282 Reference Machine Hours 23882 Diesel **Power Type** 

Fifth Wheel Lifting

32,000 kg(70,547 lb)

Capacity

#### ADDITIONAL INFORMATION

Overall height: 3440 Cabin: no Center of gravity: 0 Accessories: Central grease, full cabin, airco, heater, street working lights, beacon, PTC