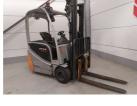

## Still RX20-18 2015

Hornweg, Netherlands

onQ-65567

FORKLIFTS - COUNTER BALANCE ELECTRIC

USED - SALE

 Date Listed
 27 Feb 2025

 Reference
 880010094

 Machine Hours
 6246

Power Type Battery Electric
Lift Capacity 1,800 kg(3,968 lb)
Mast Type Type Type Battery Electric
1,800 kg(3,968 lb)
Triplex (3 Stage)
4,800 mm(189 in)
Solid / Puncture Proof

ADDITIONAL INFORMATION

Overall height: 2150 Cabin: no Cabin height: 2080 Center of gravity: 500 Fork length: 1070 Freelift: 1110 Accessories: Sideshift, street