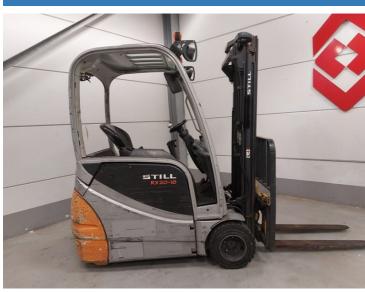

## Still RX20-18 2015

Hornweg, Netherlands

onQ-65567

FORKLIFTS - COUNTER BALANCE ELECTRIC

USED - SALE

 Date Listed
 27 Feb 2025

 Reference
 880010094

 Machine Hours
 6246

Power Type Battery Electric
Lift Capacity 1,800 kg(3,968 lb)
Mast Type Type Type Battery Electric
1,800 kg(3,968 lb)
Triplex (3 Stage)
4,800 mm(189 in)
Solid / Puncture Proof

ADDITIONAL INFORMATION

Overall height: 2150 Cabin: no Cabin height: 2080 Center of gravity: 500 Fork length: 1070 Freelift: 1110 Accessories: Sideshift, street

working lights, beacon, bluespot