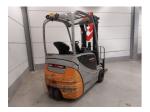

## Still RX20-18 2015

Hornweg, Netherlands

onQ-65567

FORKLIFTS - COUNTER BALANCE ELECTRIC

USED - SALE

 Date Listed
 27 Feb 2025

 Reference
 880010094

 Machine Hours
 6246

Power Type Battery Electric
Lift Capacity 1,800 kg(3,968 lb)
Mast Type Type Type Battery Electric
1,800 kg(3,968 lb)
Triplex (3 Stage)
4,800 mm(189 in)
Solid / Puncture Proof

ADDITIONAL INFORMATION

Overall height: 2150 Cabin: no Cabin height: 2080 Center of gravity: 500 Fork length: 1070 Freelift: 1110 Accessories: Sideshift, street