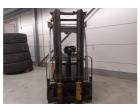

## Still RX20-18 2015

Hornweg, Netherlands

onQ-65567

FORKLIFTS - COUNTER BALANCE ELECTRIC

USED - SALE

 Date Listed
 27 Feb 2025

 Reference
 880010094

 Machine Hours
 6246

Power Type Battery Electric
Lift Capacity 1,800 kg(3,968 lb)
Mast Type Type Type Battery Electric
1,800 kg(3,968 lb)
Triplex (3 Stage)
4,800 mm(189 in)
Solid / Puncture Proof

ADDITIONAL INFORMATION

Overall height: 2150 Cabin: no Cabin height: 2080 Center of gravity: 500 Fork length: 1070 Freelift: 1110 Accessories: Sideshift, street