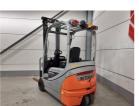

## Still RX20-18 2015 Hornweg, Netherlands

## onQ-65569

FORKLIFTS - COUNTER BALANCE ELECTRIC USED - SALE

| O O E D O / IEE     |                        |
|---------------------|------------------------|
| Date Listed         | 27 Feb 2025            |
| Reference           | 880009959              |
| Machine Hours       | 6016                   |
| Power Type          | Battery Electric       |
| Lift Capacity       | 1,800 kg(3,968 lb)     |
| Mast Type           | Duplex (2 Stage)       |
| Maximum Lift Height | 4,000 mm(157 in)       |
| Tyre Type           | Solid / Puncture Proof |
|                     |                        |

## ADDITIONAL INFORMATION

Overall height: 2500 Cabin: no Center of gravity: 500 Fork length: 1200 Accessories: Integrated sideshift, street working lights, beacon, bluespot