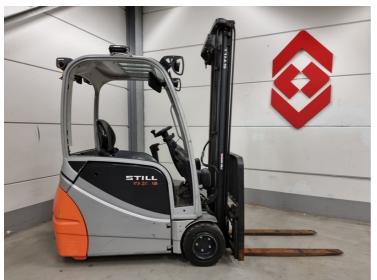

## Still RX20-18 2015 Hornweg, Netherlands

## onQ-65569

FORKLIFTS - COUNTER BALANCE ELECTRIC USED - SALE

| O O E D O / IEE     |                        |
|---------------------|------------------------|
| Date Listed         | 27 Feb 2025            |
| Reference           | 880009959              |
| Machine Hours       | 6016                   |
| Power Type          | Battery Electric       |
| Lift Capacity       | 1,800 kg(3,968 lb)     |
| Mast Type           | Duplex (2 Stage)       |
| Maximum Lift Height | 4,000 mm(157 in)       |
| Tyre Type           | Solid / Puncture Proof |
|                     |                        |

## ADDITIONAL INFORMATION

Overall height: 2500 Cabin: no Center of gravity: 500 Fork length: 1200 Accessories: Integrated sideshift, street working lights, beacon, bluespot