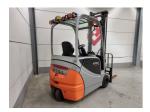

## Still RX20-18 2015 Hornweg, Netherlands

## onQ-65569

FORKLIFTS - COUNTER BALANCE ELECTRIC USED - SALE

| O O E D O / IEE     |                        |
|---------------------|------------------------|
| Date Listed         | 27 Feb 2025            |
| Reference           | 880009959              |
| Machine Hours       | 6016                   |
| Power Type          | Battery Electric       |
| Lift Capacity       | 1,800 kg(3,968 lb)     |
| Mast Type           | Duplex (2 Stage)       |
| Maximum Lift Height | 4,000 mm(157 in)       |
| Tyre Type           | Solid / Puncture Proof |
|                     |                        |

## ADDITIONAL INFORMATION

Overall height: 2500 Cabin: no Center of gravity: 500 Fork length: 1200 Accessories: Integrated sideshift, street working lights, beacon, bluespot