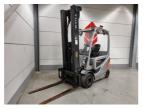

## Still RX60-25 2017

Hornweg, Netherlands

onQ-65574

FORKLIFTS - COUNTER BALANCE ELECTRIC

USED - SALE

 Date Listed
 27 Feb 2025

 Reference
 880009968

 Machine Hours
 5750

Power Type Battery Electric
Lift Capacity 2,500 kg(5,512 lb)
Mast Type Type 6,040 mm(238 in)
Solid / Puncture Proof

ADDITIONAL INFORMATION

Overall height: 2700 Cabin: no Cabin height: 2250 Center of gravity: 500 Fork length: 1200 Freelift: 1900 Accessories: Integrated