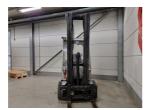

## Still RX60-25 2017

Hornweg, Netherlands

onQ-65574

FORKLIFTS - COUNTER BALANCE ELECTRIC

USED - SALE

 Date Listed
 27 Feb 2025

 Reference
 880009968

 Machine Hours
 5750

Power Type Battery Electric
Lift Capacity 2,500 kg(5,512 lb)
Mast Type Type 6,040 mm(238 in)
Solid / Puncture Proof

ADDITIONAL INFORMATION

Overall height: 2700 Cabin: no Cabin height: 2250 Center of gravity: 500 Fork length: 1200 Freelift: 1900 Accessories: Integrated