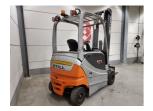

## Still RX60-25 2017

Hornweg, Netherlands

onQ-65574

FORKLIFTS - COUNTER BALANCE ELECTRIC

USED - SALE

 Date Listed
 27 Feb 2025

 Reference
 880009968

 Machine Hours
 5750

Power Type Battery Electric
Lift Capacity 2,500 kg(5,512 lb)
Mast Type Type 6,040 mm(238 in)
Solid / Puncture Proof

ADDITIONAL INFORMATION

Overall height: 2700 Cabin: no Cabin height: 2250 Center of gravity: 500 Fork length: 1200 Freelift: 1900 Accessories: Integrated