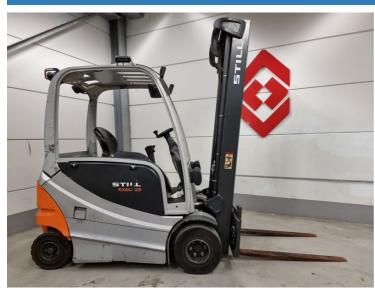

## Still RX60-25 2017

Hornweg, Netherlands

onQ-65574

FORKLIFTS - COUNTER BALANCE ELECTRIC

USED - SALE

 Date Listed
 27 Feb 2025

 Reference
 880009968

 Machine Hours
 5750

Power Type Battery Electric
Lift Capacity 2,500 kg(5,512 lb)
Mast Type Type 6,040 mm(238 in)
Solid / Puncture Proof

ADDITIONAL INFORMATION

Overall height: 2700 Cabin: no Cabin height: 2250 Center of gravity: 500 Fork length: 1200 Freelift: 1900 Accessories: Integrated

sideshift, Roof, working lights, beacon, bluespot