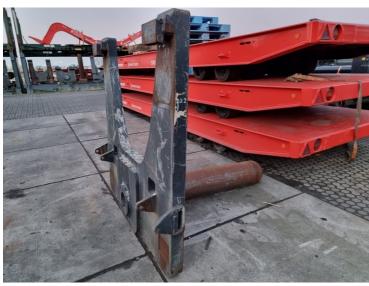

25T-SMV

Hornweg, Netherlands

## onQ-65600

ATTACHMENTS - SPECIAL & OTHER USED - SALE

Date Listed Reference Load Capacity

27 Feb 2025 880010450 25,000 kg(55,115 lb)

ADDITIONAL INFORMATION Cabin: no Center of gravity: 0

BETTER, SMARTER, MORE FOCUSED, EASY AS.