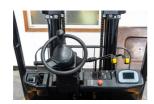

#### ADDITIONAL INFORMATION

Length (To Fork Face)2605mm Width 1225mm Overhead Guard Height 2200mm Chinese controller with permanent magnet asynchronous motor; ZAPI controller with synchronous motor AC Motors CAN bus Seat switch Anti-slip fuction Regeneration fuction High capacity battery Proportional lifting Load sensig steering Excellent waterproof & dustproof Fork buffer function