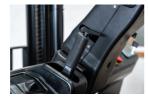

 Maximum Lift Height
 6,000 mm(236 in)

Tyre Type Pneumatic

Machine Height (Mast Lowered) 2,200 mm(87 in)

Machine Features Mast full free lift

Mast container entry Load backrest Overhead Guard 4 wheels

Front wheel drive Rear wheel drive Flame / explosion proof

Charger Extra valve(s) Fork positioner Side shift