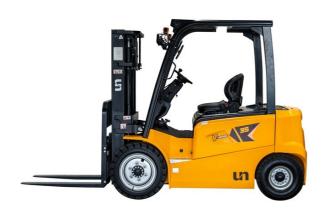

# UN Forklift FB20-35VZNQMB

HANGZHOU, Zhejiang, China

#### onQ-65640

FORKLIFTS - COUNTER BALANCE ELECTRIC

NEW - SALE

 Date Listed
 11 Jun 2025

 Reference
 FB20-35-VZNQMB

 Power Type
 Battery Electric

 Lift Capacity
 3,500 kg(7,716 lb)

 Mast Type
 Triplex (3 Stage)

 Maximum Lift Height
 6,000 mm(236 in)

Tyre Type Pneumatic

Machine Height (Mast Lowered) 2,200 mm(87 in)

Machine Features Mast full free lift

Mast container entry Load backrest Overhead Guard 4 wheels

Front wheel drive Rear wheel drive Flame / explosion proof

#### ADDITIONAL INFORMATION

Length (To Fork Face)2605mm Width 1225mm Overhead Guard Height 2200mm Chinese controller with permanent magnet asynchronous motor; ZAPI controller with synchronous motor AC Motors CAN bus Seat switch Anti-slip fuction Regeneration fuction High capacity battery Proportional lifting Load sensig steering Excellent waterproof & dustproof Fork buffer function