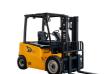

# UN Forklift FB20-35VZNQMB

HANGZHOU, Zhejiang, China

#### onQ-65640

FORKLIFTS - COUNTER BALANCE ELECTRIC

NEW - SALE

 Date Listed
 11 Jun 2025

 Reference
 FB20-35-VZNQMB

 Power Type
 Battery Electric

 Lift Capacity
 3,500 kg(7,716 lb)

 Mast Type
 Triplex (3 Stage)

 Maximum Lift Height
 6,000 mm(236 in)

Tyre Type Pneumatic

Machine Height (Mast Lowered) 2,200 mm(87 in)

Machine Features Mast full free lift

Mast container entry Load backrest Overhead Guard 4 wheels

Front wheel drive Rear wheel drive Flame / explosion proof