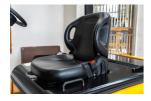

#### ADDITIONAL INFORMATION

Length (To Fork Face)2605mm Width 1225mm Overhead Guard Height 2200mm Chinese controller with permanent magnet asynchronous motor; ZAPI controller with synchronous motor AC Motors CAN bus Seat switch Anti-slip fuction Regeneration fuction High capacity battery Proportional lifting Load sensig steering Excellent waterproof & dustproof Fork buffer function