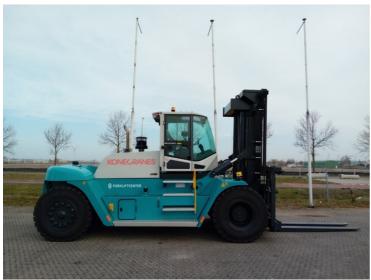

E. sales@forkliftcenter.com, Ph. +31 (0)20 497 4101

onQ-65696

HEAVY LIFTERS & HANDLERS - HIGH CAPACITY FORKLIFTS

USED - SALE

**Date Listed** 27 Feb 2025 880010413 Reference **Power Type** Diesel

**Lift Capacity** 25,000 kg(55,115 lb) **Mast Type** Duplex (2 Stage) **Maximum Lift Height** 4,000 mm(157 in)

Pneumatic **Tyre Type** 

ADDITIONAL INFORMATION

Overall height: 3810 Cabin: no Cabin height: 3380 Center of gravity: 1200 Fork length: 2400 Accessories: No CE, Stage 3A, sideshift forkpositioner, full cabin, airco, heater, working lights, beacon