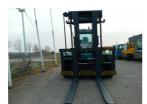

E. sales@forkliftcenter.com, Ph. +31 (0)20 497 4101

onQ-65696

HEAVY LIFTERS & HANDLERS - HIGH CAPACITY FORKLIFTS

USED - SALE

**Date Listed** 27 Feb 2025 880010413 Reference **Power Type** Diesel

**Lift Capacity** 25,000 kg(55,115 lb) **Mast Type** Duplex (2 Stage) **Maximum Lift Height** 4,000 mm(157 in)

Pneumatic **Tyre Type** 

ADDITIONAL INFORMATION

Overall height: 3810 Cabin: no Cabin height: 3380 Center of gravity: 1200 Fork length: 2400 Accessories: No CE, Stage 3A, sideshift forkpositioner, full cabin, airco, heater, working lights, beacon