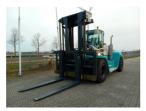

E. sales@forkliftcenter.com, Ph. +31 (0)20 497 4101

onQ-65696

HEAVY LIFTERS & HANDLERS - HIGH CAPACITY FORKLIFTS

USED - SALE

**Date Listed** 27 Feb 2025 880010413 Reference **Power Type** Diesel

**Lift Capacity** 25,000 kg(55,115 lb) **Mast Type** Duplex (2 Stage) **Maximum Lift Height** 4,000 mm(157 in)

Pneumatic **Tyre Type** 

ADDITIONAL INFORMATION

Overall height: 3810 Cabin: no Cabin height: 3380 Center of gravity: 1200 Fork length: 2400 Accessories: No CE, Stage 3A, sideshift forkpositioner, full cabin, airco, heater, working lights, beacon