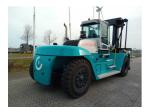

E. sales@forkliftcenter.com, Ph. +31 (0)20 497 4101

onQ-65696

HEAVY LIFTERS & HANDLERS - HIGH CAPACITY FORKLIFTS

USED - SALE

**Date Listed** 27 Feb 2025 880010413 Reference **Power Type** Diesel

**Lift Capacity** 25,000 kg(55,115 lb) **Mast Type** Duplex (2 Stage) **Maximum Lift Height** 4,000 mm(157 in)

Pneumatic **Tyre Type** 

ADDITIONAL INFORMATION

Overall height: 3810 Cabin: no Cabin height: 3380 Center of gravity: 1200 Fork length: 2400 Accessories: No CE, Stage 3A, sideshift forkpositioner, full cabin, airco, heater, working lights, beacon