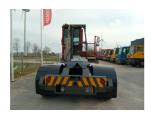

E. sales@forkliftcenter.com, Ph. +31 (0)20 497 4101

**Terberg** YT220 2024

Hornweg, Netherlands

onQ-65736

TOWING TRACTORS - TERMINAL TRACTORS

USED - SALE

**Date Listed** 27 Feb 2025 880010288 Reference **Power Type** Diesel

Fifth Wheel Lifting

30,000 kg(66,138 lb) Capacity

ADDITIONAL INFORMATION

Overall height: 3400 Cabin: no Cabin height: 3400 Center of gravity: 0 Accessories: AdBlue, Stage 5, full cabin, airco, heater, working