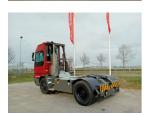

E. sales@forkliftcenter.com, Ph. +31 (0)20 497 4101

**Terberg** YT220 2024

Hornweg, Netherlands

onQ-65736

TOWING TRACTORS - TERMINAL TRACTORS

USED - SALE

**Date Listed** 27 Feb 2025 880010288 Reference **Power Type** Diesel

Fifth Wheel Lifting

30,000 kg(66,138 lb) Capacity

ADDITIONAL INFORMATION

Overall height: 3400 Cabin: no Cabin height: 3400 Center of gravity: 0 Accessories: AdBlue, Stage 5, full cabin, airco, heater, working