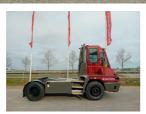

E. sales@forkliftcenter.com, Ph. +31 (0)20 497 4101

**Terberg** YT220 2024

Hornweg, Netherlands

onQ-65736

TOWING TRACTORS - TERMINAL TRACTORS

USED - SALE

**Date Listed** 27 Feb 2025 880010288 Reference **Power Type** Diesel

Fifth Wheel Lifting

30,000 kg(66,138 lb) Capacity

ADDITIONAL INFORMATION

Overall height: 3400 Cabin: no Cabin height: 3400 Center of gravity: 0 Accessories: AdBlue, Stage 5, full cabin, airco, heater, working