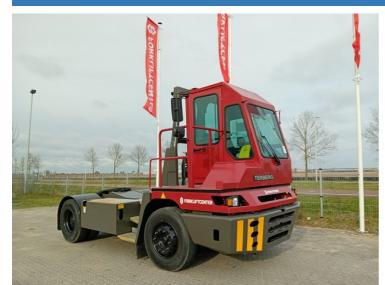

E. sales@forkliftcenter.com, Ph. +31 (0)20 497 4101

**Terberg** YT220 2024

Hornweg, Netherlands

onQ-65736

TOWING TRACTORS - TERMINAL TRACTORS

USED - SALE

**Date Listed** 27 Feb 2025 880010288 Reference **Power Type** Diesel

Fifth Wheel Lifting

30,000 kg(66,138 lb) Capacity

ADDITIONAL INFORMATION

Overall height: 3400 Cabin: no Cabin height: 3400 Center of gravity: 0 Accessories: AdBlue, Stage 5, full cabin, airco, heater, working

lights, beacon, EPA