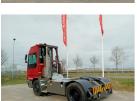

E. sales@forkliftcenter.com, Ph. +31 (0)20 497 4101

**Terberg** YT220 2024

Hornweg, Netherlands

onQ-65742

TOWING TRACTORS - TERMINAL TRACTORS

USED - SALE

**Date Listed** 27 Feb 2025 880010291 Reference **Power Type** Diesel

Fifth Wheel Lifting

30,000 kg(66,138 lb) Capacity

ADDITIONAL INFORMATION

Overall height: 3400 Cabin: no Cabin height: 3400 Center of gravity: 0 Accessories: AdBlue, Stage 5, full cabin, airco, heater, working