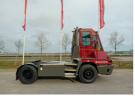

E. sales@forkliftcenter.com, Ph. +31 (0)20 497 4101

**Terberg** YT220 2024

Hornweg, Netherlands

onQ-65742

TOWING TRACTORS - TERMINAL TRACTORS

USED - SALE

**Date Listed** 27 Feb 2025 880010291 Reference **Power Type** Diesel

Fifth Wheel Lifting

30,000 kg(66,138 lb) Capacity

ADDITIONAL INFORMATION

Overall height: 3400 Cabin: no Cabin height: 3400 Center of gravity: 0 Accessories: AdBlue, Stage 5, full cabin, airco, heater, working