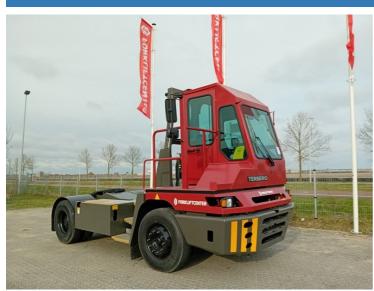

E. sales@forkliftcenter.com, Ph. +31 (0)20 497 4101

**Terberg** YT220 2024

Hornweg, Netherlands

onQ-65742

TOWING TRACTORS - TERMINAL TRACTORS

USED - SALE

**Date Listed** 27 Feb 2025 880010291 Reference **Power Type** Diesel

Fifth Wheel Lifting

30,000 kg(66,138 lb) Capacity

ADDITIONAL INFORMATION

Overall height: 3400 Cabin: no Cabin height: 3400 Center of gravity: 0 Accessories: AdBlue, Stage 5, full cabin, airco, heater, working