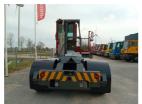

E. sales@forkliftcenter.com, Ph. +31 (0)20 497 4101

**Terberg** YT220 2024

Hornweg, Netherlands

onQ-65742

TOWING TRACTORS - TERMINAL TRACTORS

USED - SALE

**Date Listed** 27 Feb 2025 880010291 Reference **Power Type** Diesel

Fifth Wheel Lifting

30,000 kg(66,138 lb) Capacity

ADDITIONAL INFORMATION

Overall height: 3400 Cabin: no Cabin height: 3400 Center of gravity: 0 Accessories: AdBlue, Stage 5, full cabin, airco, heater, working