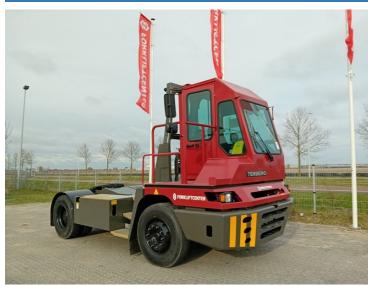

282 981

E. sales@forkliftcenter.com, Ph. +31 (0)20 497 4101

Terberg YT220 2024

Hornweg, Netherlands

onQ-65743

TOWING TRACTORS - TERMINAL TRACTORS

USED - SALE

 Date Listed
 27 Feb 2025

 Reference
 880010289

 Power Type
 Diesel

Fifth Wheel Lifting

Capacity 30,000 kg(66,138 lb)

ADDITIONAL INFORMATION

Overall height: 3400 Cabin: no Cabin height: 3400 Center of gravity: 0 Accessories: AdBlue, Stage 5, full cabin, airco, heater, working

lights, beacon, EPA