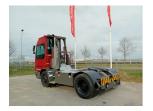

282 981

E. sales@forkliftcenter.com, Ph. +31 (0)20 497 4101

Terberg YT220 2024

Hornweg, Netherlands

onQ-65743

TOWING TRACTORS - TERMINAL TRACTORS

USED - SALE

 Date Listed
 27 Feb 2025

 Reference
 880010289

 Power Type
 Diesel

Fifth Wheel Lifting

Capacity 30,000 kg(66,138 lb)

ADDITIONAL INFORMATION

Overall height: 3400 Cabin: no Cabin height: 3400 Center of gravity: 0 Accessories: AdBlue, Stage 5, full cabin, airco, heater, working

lights, beacon, EPA