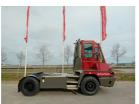

282 981

E. sales@forkliftcenter.com, Ph. +31 (0)20 497 4101

Terberg YT220 2024

Hornweg, Netherlands

onQ-65743

TOWING TRACTORS - TERMINAL TRACTORS

USED - SALE

 Date Listed
 27 Feb 2025

 Reference
 880010289

 Power Type
 Diesel

Fifth Wheel Lifting

Capacity 30,000 kg(66,138 lb)

ADDITIONAL INFORMATION

Overall height: 3400 Cabin: no Cabin height: 3400 Center of gravity: 0 Accessories: AdBlue, Stage 5, full cabin, airco, heater, working

lights, beacon, EPA