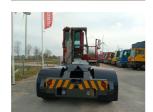

282 981

E. sales@forkliftcenter.com, Ph. +31 (0)20 497 4101

Terberg YT220 2024

Hornweg, Netherlands

onQ-65743

TOWING TRACTORS - TERMINAL TRACTORS

USED - SALE

 Date Listed
 27 Feb 2025

 Reference
 880010289

 Power Type
 Diesel

Fifth Wheel Lifting

Capacity 30,000 kg(66,138 lb)

ADDITIONAL INFORMATION

Overall height: 3400 Cabin: no Cabin height: 3400 Center of gravity: 0 Accessories: AdBlue, Stage 5, full cabin, airco, heater, working

lights, beacon, EPA