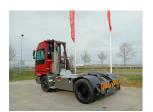

282 981

E. sales@forkliftcenter.com, Ph. +31 (0)20 497 4101

Terberg YT220 2024

Hornweg, Netherlands

onQ-65745

TOWING TRACTORS - TERMINAL TRACTORS

USED - SALE

 Date Listed
 27 Feb 2025

 Reference
 880010293

 Power Type
 Diesel

Fifth Wheel Lifting

Capacity 30,000 kg(66,138 lb)

ADDITIONAL INFORMATION

Overall height: 3400 Cabin: no Cabin height: 3400 Center of gravity: 0 Accessories: AdBlue, Stage 5, full cabin, airco, heater, working