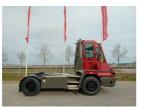

282 981

E. sales@forkliftcenter.com, Ph. +31 (0)20 497 4101

Terberg YT220 2024

Hornweg, Netherlands

onQ-65745

TOWING TRACTORS - TERMINAL TRACTORS

USED - SALE

 Date Listed
 27 Feb 2025

 Reference
 880010293

 Power Type
 Diesel

Fifth Wheel Lifting

Capacity 30,000 kg(66,138 lb)

ADDITIONAL INFORMATION

Overall height: 3400 Cabin: no Cabin height: 3400 Center of gravity: 0 Accessories: AdBlue, Stage 5, full cabin, airco, heater, working