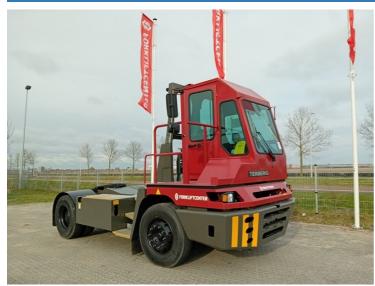

282 981

E. sales@forkliftcenter.com, Ph. +31 (0)20 497 4101

Terberg YT220 2024

Hornweg, Netherlands

onQ-65745

TOWING TRACTORS - TERMINAL TRACTORS

USED - SALE

 Date Listed
 27 Feb 2025

 Reference
 880010293

 Power Type
 Diesel

Fifth Wheel Lifting

Capacity 30,000 kg(66,138 lb)

ADDITIONAL INFORMATION

Overall height: 3400 Cabin: no Cabin height: 3400 Center of gravity: 0 Accessories: AdBlue, Stage 5, full cabin, airco, heater, working

lights, beacon, EPA