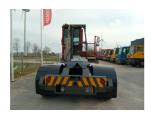

282 981

E. sales@forkliftcenter.com, Ph. +31 (0)20 497 4101

Terberg YT220 2024

Hornweg, Netherlands

onQ-65745

TOWING TRACTORS - TERMINAL TRACTORS

USED - SALE

 Date Listed
 27 Feb 2025

 Reference
 880010293

 Power Type
 Diesel

Fifth Wheel Lifting

Capacity 30,000 kg(66,138 lb)

ADDITIONAL INFORMATION

Overall height: 3400 Cabin: no Cabin height: 3400 Center of gravity: 0 Accessories: AdBlue, Stage 5, full cabin, airco, heater, working