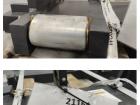

## Kalmar SET-FSS-PLATES-HOOK-ON

Hornweg, Netherlands

onQ-65770

OTHER USED - SALE

**Date Listed** 27 Feb 2025 Reference 880008753

ADDITIONAL INFORMATION

Cabin: no Center of gravity: 16 Accessories: A31773.0200 / A31774.0200 capacity 16 tons - Kalmar DCG160-12