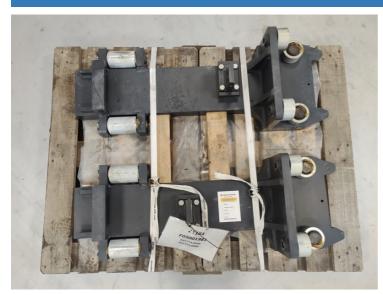

## Kalmar SET-FSS-PLATES-HOOK-ON

Hornweg, Netherlands

onQ-65770

OTHER USED - SALE

**Date Listed** 27 Feb 2025 Reference 880008753

ADDITIONAL INFORMATION

Cabin: no Center of gravity: 16 Accessories: A31773.0200 / A31774.0200 capacity 16 tons - Kalmar DCG160-12