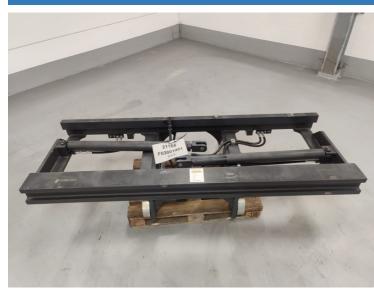

## Kalmar CARRIAGE16-1200SS-FP 2021

Hornweg, Netherlands

onQ-65771

ATTACHMENTS - FORKS OR EXTENSIONS

USED - SALE

 Date Listed
 27 Feb 2025

 Reference
 880008755

**Load Capacity** 16,000 kg(35,274 lb)

ADDITIONAL INFORMATION

Cabin: no Center of gravity: 1200 Accessories: A64727.0100 /

F03001981, sideshift & forkposition