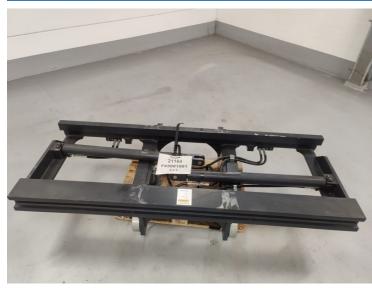

## Kalmar CARRIAGE16-1200SS-FP 2021

Hornweg, Netherlands

onQ-65775

ATTACHMENTS - FORKS OR EXTENSIONS

USED - SALE

 Date Listed
 27 Feb 2025

 Reference
 880008754

**Load Capacity** 16,000 kg(35,274 lb)

ADDITIONAL INFORMATION

Overall height: 650 Cabin: no Center of gravity: 1200 Accessories:

A64727.0100 / F03001981, sideshift & forkposition