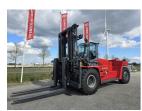

## Kalmar DCG330-12 2024

Hornweg, Netherlands

## onQ-65801

HEAVY LIFTERS & HANDLERS - HIGH CAPACITY FORKLIFTS USED - SALE

| Date Listed         | 27 Feb 2025          |
|---------------------|----------------------|
| Reference           | 880010209            |
| Power Type          | Diesel               |
| Lift Capacity       | 33,000 kg(72,752 lb) |
| Mast Type           | Duplex (2 Stage)     |
| Maximum Lift Height | 4,000 mm(157 in)     |
| Tyre Type           | Pneumatic            |

## ADDITIONAL INFORMATION

Overall height: 4200 Cabin: no Cabin height: 3550 Center of gravity: 1200 Fork length: 2400 Accessories: AdBlue, Stage 5, sideshift forkpositioner, radio, full cabin, airco, heater, street working lights, beacon