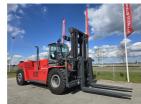

## Kalmar DCG330-12 2024

Hornweg, Netherlands

## onQ-65801

HEAVY LIFTERS & HANDLERS - HIGH CAPACITY FORKLIFTS USED - SALE

| Date Listed         | 27 Feb 2025          |
|---------------------|----------------------|
| Reference           | 880010209            |
| Power Type          | Diesel               |
| Lift Capacity       | 33,000 kg(72,752 lb) |
| Mast Type           | Duplex (2 Stage)     |
| Maximum Lift Height | 4,000 mm(157 in)     |
| Tyre Type           | Pneumatic            |

## ADDITIONAL INFORMATION

Overall height: 4200 Cabin: no Cabin height: 3550 Center of gravity: 1200 Fork length: 2400 Accessories: AdBlue, Stage 5, sideshift forkpositioner, radio, full cabin, airco, heater, street working lights, beacon