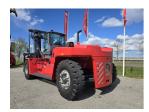

## Kalmar DCG330-12 2024

Hornweg, Netherlands

## onQ-65801

HEAVY LIFTERS & HANDLERS - HIGH CAPACITY FORKLIFTS USED - SALE

| Date Listed         | 27 Feb 2025          |
|---------------------|----------------------|
| Reference           | 880010209            |
| Power Type          | Diesel               |
| Lift Capacity       | 33,000 kg(72,752 lb) |
| Mast Type           | Duplex (2 Stage)     |
| Maximum Lift Height | 4,000 mm(157 in)     |
| Tyre Type           | Pneumatic            |

## ADDITIONAL INFORMATION

Overall height: 4200 Cabin: no Cabin height: 3550 Center of gravity: 1200 Fork length: 2400 Accessories: AdBlue, Stage 5, sideshift forkpositioner, radio, full cabin, airco, heater, street working lights, beacon