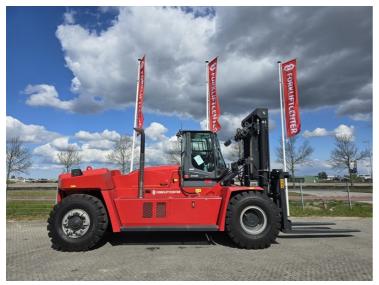

## Kalmar DCG330-12 2024

Hornweg, Netherlands

## onQ-65801

HEAVY LIFTERS & HANDLERS - HIGH CAPACITY FORKLIFTS USED - SALE

| Date Listed         | 27 Feb 2025          |
|---------------------|----------------------|
| Reference           | 880010209            |
| Power Type          | Diesel               |
| Lift Capacity       | 33,000 kg(72,752 lb) |
| Mast Type           | Duplex (2 Stage)     |
| Maximum Lift Height | 4,000 mm(157 in)     |
| Tyre Type           | Pneumatic            |

## ADDITIONAL INFORMATION

Overall height: 4200 Cabin: no Cabin height: 3550 Center of gravity: 1200 Fork length: 2400 Accessories: AdBlue, Stage 5, sideshift forkpositioner, radio, full cabin, airco, heater, street working lights, beacon