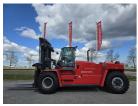

## Kalmar DCG330-12 2024

Hornweg, Netherlands

## onQ-65801

HEAVY LIFTERS & HANDLERS - HIGH CAPACITY FORKLIFTS USED - SALE

| Date Listed         | 27 Feb 2025          |
|---------------------|----------------------|
| Reference           | 880010209            |
| Power Type          | Diesel               |
| Lift Capacity       | 33,000 kg(72,752 lb) |
| Mast Type           | Duplex (2 Stage)     |
| Maximum Lift Height | 4,000 mm(157 in)     |
| Tyre Type           | Pneumatic            |

## ADDITIONAL INFORMATION

Overall height: 4200 Cabin: no Cabin height: 3550 Center of gravity: 1200 Fork length: 2400 Accessories: AdBlue, Stage 5, sideshift forkpositioner, radio, full cabin, airco, heater, street working lights, beacon