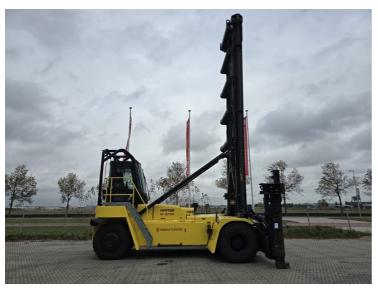

## Hyster H10XM-ECD8 2018

## Hornweg, Netherlands

## onQ-65823

HEAVY LIFTERS & HANDLERS - HIGH CAPACITY FORKLIFTS USED - SALE

| UULD - UALL         |                      |
|---------------------|----------------------|
| Date Listed         | 27 Feb 2025          |
| Reference           | 880010390            |
| Machine Hours       | 13947                |
| Power Type          | Diesel               |
| Lift Capacity       | 10,000 kg(22,046 lb) |
| Mast Type           | Duplex (2 Stage)     |
| Maximum Lift Height | 18,846 mm(742 in)    |
| Tyre Type           | Pneumatic            |
|                     |                      |

## ADDITIONAL INFORMATION

Overall height: 10750 Cabin: no Cabin height: 4250 inc koo Center of gravity: 1220 Accessories: AdBlue, Stage 3B, central grease, full cabin, airco, heater, street working lights, beacon