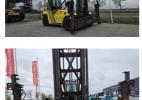

## Hyster H10XM-ECD8 2018

## Hornweg, Netherlands

## onQ-65823

HEAVY LIFTERS & HANDLERS - HIGH CAPACITY FORKLIFTS USED - SALE

| UULD - UALL         |                      |
|---------------------|----------------------|
| Date Listed         | 27 Feb 2025          |
| Reference           | 880010390            |
| Machine Hours       | 13947                |
| Power Type          | Diesel               |
| Lift Capacity       | 10,000 kg(22,046 lb) |
| Mast Type           | Duplex (2 Stage)     |
| Maximum Lift Height | 18,846 mm(742 in)    |
| Tyre Type           | Pneumatic            |
|                     |                      |