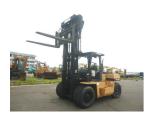

## TCM FHD105Z 1990

Yokohama, Japan

## onQ-65908

HEAVY LIFTERS & HANDLERS - HIGH CAPACITY FORKLIFTS USED - SALE

Date Listed15 Jul 2025Serial Number90A00253Machine Hours154Power TypeDiesel

Lift Capacity 10,500 kg(23,148 lb)

Mast Type Duplex (2 Stage)

Maximum Lift Height 3,000 mm(118 in)

Tyre Type Pneumatic

Machine ConditionCondition GOOD \*\*\*Machine FeaturesFork positioner