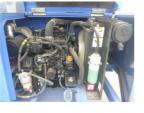

#### onQ-65910

AERIAL WORK PLATFORMSTELESCOPIC BOOM<br/>USED - SALEDate Listed15 Jul 2025Serial Number781944Machine Hours863Power TypeDiesel

200 kg(441 lb)

9,800 mm(386 in)

4,700 kg(10,362 lb)