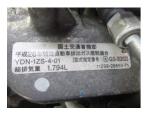

## Toyota 02-8FD25 2017

Yokohama, Japan

## onQ-65912

FORKLIFTS - COUNTER BALANCE ICE

USED - SALE

Date Listed15 Jul 2025Serial Number66306Machine Hours23Power TypeDiesel

Lift Capacity2,500 kg(5,512 lb)Mast TypeDuplex (2 Stage)Maximum Lift Height3,000 mm(118 in)Tyre TypePneumatic