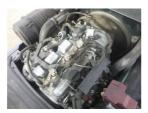

## Toyota 02-8FD25 2017

Yokohama, Japan

## onQ-65912

FORKLIFTS - COUNTER BALANCE ICE

USED - SALE

Date Listed15 Jul 2025Serial Number66306Machine Hours23Power TypeDiesel

Lift Capacity2,500 kg(5,512 lb)Mast TypeDuplex (2 Stage)Maximum Lift Height3,000 mm(118 in)Tyre TypePneumatic