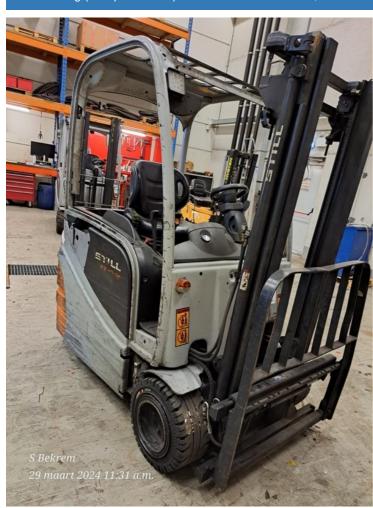

E. sales@forkliftcenter.com, Ph. +31 (0)20 497 4101

Still RX20-18 2013

Hornweg, Netherlands

onQ-65937

FORKLIFTS - COUNTER BALANCE ELECTRIC

USED - SALE

 Date Listed
 27 Feb 2025

 Reference
 880010092

 Power Type
 Battery Electric

 Lift Capacity
 1,800 kg(3,968 lb)

 Mast Type
 Duplex (2 Stage)

 Maximum Lift Height
 3,000 mm(118 in)

 Tyre Type
 Solid / Puncture Proof

ADDITIONAL INFORMATION

Overall height: 2082 Cabin: no Cabin height: 2082 Center of gravity:

500 Accessories: Sideshift, no forks, no runner