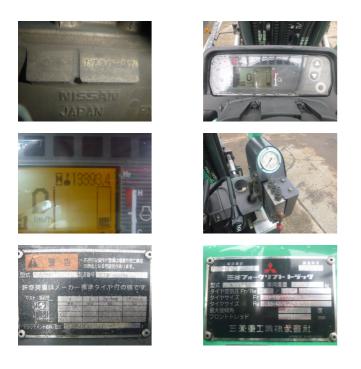

#### onQ-65940

FORKLIFTS - COUNTER BALANCE ICE USED - SALE

| Date Listed         | 20 Jul 2025          |
|---------------------|----------------------|
| Serial Number       | F13F-80186           |
| Machine Hours       | 13393                |
| Power Type          | Petrol / Gasoline    |
| Lift Capacity       | 3,500 kg(7,716 lb)   |
| Mast Type           | Triplex (3 Stage)    |
| Maximum Lift Height | 5,000 mm(197 in)     |
| Tyre Type           | Solid / Puncture Pre |
| Machine Condition   | Condition GOOD **    |