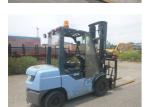

## Toyota 02-8FD30 2018

Yokohama, Japan

## onQ-65941

FORKLIFTS - COUNTER BALANCE ICE USED - SALE

Date Listed21 Jul 2025Serial Number66297Machine Hours14825Power TypeDiesel

Lift Capacity 3,000 kg(6,614 lb)

Mast Type Duplex (2 Stage)

Maximum Lift Height 4,000 mm(157 in)

Machine Features Fork positioner

ADDITIONAL INFORMATION Hinged Fork