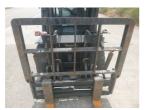

A Business Platform By ForkliftAction Media

## F. UCHIYAMA & CO., LTD

Noboru Uchiyama Yokohama, Japan E. info@f-uchiyama.com, Ph. +81 45 663 6677



## Toyota 02-8FD30 2018

Yokohama, Japan

## onQ-65941

FORKLIFTS - COUNTER BALANCE ICE USED - SALE

Date Listed21 Jul 2025Serial Number66297Machine Hours14825Power TypeDiesel

Lift Capacity 3,000 kg(6,614 lb)

Mast Type Duplex (2 Stage)

Maximum Lift Height 4,000 mm(157 in)

Machine Features Fork positioner

ADDITIONAL INFORMATION Hinged Fork































## BETTER, SMARTER, MORE FOCUSED, EASY AS.

- Machinery-onQ Oceania is a platform for the sale and acquisition of both new & used mobile machinery in Oceania which includes Australasia and the Malay Archipelago.
- The platform features forklifts, warehouse equipment, container handlers, log handlers, aerial work platforms, port cranes, tow trucks, terminal tractors, industrial sweepers and forklift attachments.

Machinery-onQ is a Business Platform by ForkliftAction Media.

This patform is produced by FORKLIFTACTION



https://oceania.machinery-onq.com/machine-forklifts-counter-balance-ice-toyota-02-8fd30-2018-used-sale-japan/65941 © ForkliftAction Media 2025