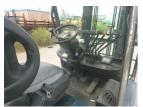

## onQ-65941

FORKLIFTS - COUNTER BALANCE ICE USED - SALE

Date Listed21 Jul 2025Serial Number66297Machine Hours14825Power TypeDiesel

Lift Capacity 3,000 kg(6,614 lb)

Mast Type Duplex (2 Stage)

Maximum Lift Height 4,000 mm(157 in)

Machine Features Fork positioner

ADDITIONAL INFORMATION Hinged Fork