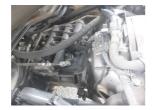

## onQ-65941

FORKLIFTS - COUNTER BALANCE ICE USED - SALE

Date Listed21 Jul 2025Serial Number66297Machine Hours14825Power TypeDiesel

Lift Capacity 3,000 kg(6,614 lb)

Mast Type Duplex (2 Stage)

Maximum Lift Height 4,000 mm(157 in)