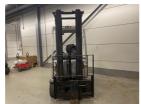

## Still RX20-18 2013

Hornweg, Netherlands

## onQ-65953

FORKLIFTS - COUNTER BALANCE ELECTRIC

USED - SALE

 Date Listed
 27 Feb 2025

 Reference
 880009960

 Machine Hours
 11175

Power Type Battery Electric
Lift Capacity 1,800 kg(3,968 lb)
Mast Type Triplex (3 Stage)

4,820 mm(190 in)
Tyre Type Solid / Puncture Proof

ADDITIONAL INFORMATION

Cabin: no Center of gravity: 0 Fork length: 1100 Accessories:

Sideshift, beacon