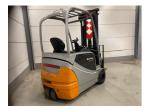

## Still RX20-18 2013

Hornweg, Netherlands

## onQ-65953

FORKLIFTS - COUNTER BALANCE ELECTRIC

USED - SALE

 Date Listed
 27 Feb 2025

 Reference
 880009960

 Machine Hours
 11175

Power Type Battery Electric
Lift Capacity 1,800 kg(3,968 lb)
Mast Type Triplex (3 Stage)

4,820 mm(190 in)
Tyre Type Solid / Puncture Proof

ADDITIONAL INFORMATION

Cabin: no Center of gravity: 0 Fork length: 1100 Accessories:

Sideshift, beacon