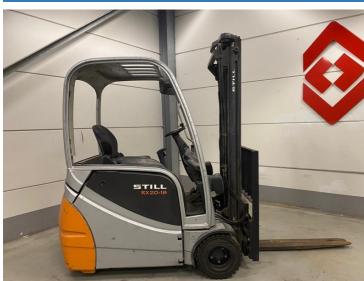

## Still RX20-18 2013

Hornweg, Netherlands

## onQ-65953

FORKLIFTS - COUNTER BALANCE ELECTRIC

USED - SALE

 Date Listed
 27 Feb 2025

 Reference
 880009960

 Machine Hours
 11175

Power Type Battery Electric
Lift Capacity 1,800 kg(3,968 lb)
Mast Type Triplex (3 Stage)

4,820 mm(190 in)
Tyre Type Solid / Puncture Proof

ADDITIONAL INFORMATION

Cabin: no Center of gravity: 0 Fork length: 1100 Accessories:

Sideshift, beacon