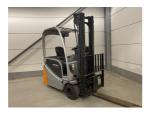

## Still RX20-18 2013

Hornweg, Netherlands

## onQ-65953

FORKLIFTS - COUNTER BALANCE ELECTRIC

USED - SALE

 Date Listed
 27 Feb 2025

 Reference
 880009960

 Machine Hours
 11175

Power Type Battery Electric
Lift Capacity 1,800 kg(3,968 lb)
Mast Type Triplex (3 Stage)

4,820 mm(190 in)
Tyre Type Solid / Puncture Proof

ADDITIONAL INFORMATION

Cabin: no Center of gravity: 0 Fork length: 1100 Accessories:

Sideshift, beacon