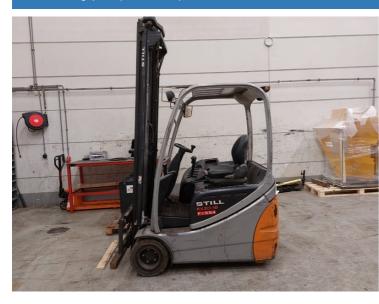

E. sales@forkliftcenter.com, Ph. +31 (0)20 497 4101

Still **RX20-16** 2012

Hornweg, Netherlands

## onQ-65955

FORKLIFTS - COUNTER BALANCE ELECTRIC USED - SALE

**Date Listed** 27 Feb 2025 880009764 Reference Machine Hours 17835

**Battery Electric Power Type Lift Capacity** 1,600 kg(3,527 lb) **Mast Type** Duplex (2 Stage) Maximum Lift Height 6,820 mm(269 in) Solid / Puncture Proof Tyre Type

ADDITIONAL INFORMATION

Overall height: 2780 Cabin: no Cabin height: 2060 Center of gravity: 500 Freelift: 2262 Accessories: Working lights, beacon, sideshift, no