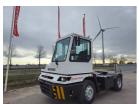

E. sales@forkliftcenter.com, Ph. +31 (0)20 497 4101

Terberg YT220 2024

Hornweg, Netherlands

onQ-65997

TOWING TRACTORS - TERMINAL TRACTORS

USED - SALE

 Date Listed
 27 Feb 2025

 Reference
 880010314

 Power Type
 Diesel

Fifth Wheel Lifting

Capacity 30,000 kg(66,138 lb)

ADDITIONAL INFORMATION

Cabin: no Center of gravity: 0 Accessories: No CE, Stage 3, full

cabin, airco, heater, street working lights, beacon