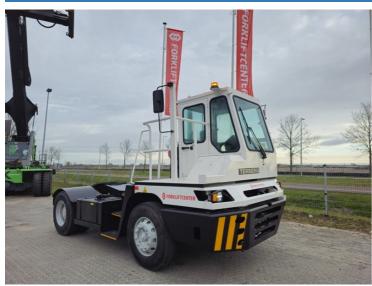

E. sales@forkliftcenter.com, Ph. +31 (0)20 497 4101

Terberg YT220 2024

Hornweg, Netherlands

onQ-65997

TOWING TRACTORS - TERMINAL TRACTORS

USED - SALE

 Date Listed
 27 Feb 2025

 Reference
 880010314

 Power Type
 Diesel

Fifth Wheel Lifting

Capacity 30,000 kg(66,138 lb)

ADDITIONAL INFORMATION

Cabin: no Center of gravity: 0 Accessories: No CE, Stage 3, full

cabin, airco, heater, street working lights, beacon