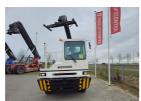

E. sales@forkliftcenter.com, Ph. +31 (0)20 497 4101

Terberg YT220 2024

Hornweg, Netherlands

onQ-65997

TOWING TRACTORS - TERMINAL TRACTORS

USED - SALE

 Date Listed
 27 Feb 2025

 Reference
 880010314

 Power Type
 Diesel

Fifth Wheel Lifting

Capacity 30,000 kg(66,138 lb)

ADDITIONAL INFORMATION

Cabin: no Center of gravity: 0 Accessories: No CE, Stage 3, full

cabin, airco, heater, street working lights, beacon