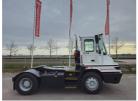

E. sales@forkliftcenter.com, Ph. +31 (0)20 497 4101

Terberg YT220 2024

Hornweg, Netherlands

onQ-65997

TOWING TRACTORS - TERMINAL TRACTORS

USED - SALE

 Date Listed
 27 Feb 2025

 Reference
 880010314

 Power Type
 Diesel

Fifth Wheel Lifting

Capacity 30,000 kg(66,138 lb)

ADDITIONAL INFORMATION

Cabin: no Center of gravity: 0 Accessories: No CE, Stage 3, full

cabin, airco, heater, street working lights, beacon