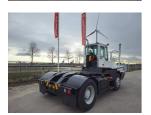

E. sales@forkliftcenter.com, Ph. +31 (0)20 497 4101

Terberg YT220 2024

Hornweg, Netherlands

onQ-65997

TOWING TRACTORS - TERMINAL TRACTORS

USED - SALE

 Date Listed
 27 Feb 2025

 Reference
 880010314

 Power Type
 Diesel

Fifth Wheel Lifting

Capacity 30,000 kg(66,138 lb)

ADDITIONAL INFORMATION

Cabin: no Center of gravity: 0 Accessories: No CE, Stage 3, full

cabin, airco, heater, street working lights, beacon