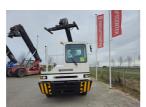

**Terberg** YT220 2024

Hornweg, Netherlands

onQ-65999

TOWING TRACTORS - TERMINAL TRACTORS

USED - SALE

**Date Listed** 27 Feb 2025 880010316 Reference **Power Type** Diesel

Fifth Wheel Lifting

30,000 kg(66,138 lb) Capacity

ADDITIONAL INFORMATION

Cabin: no Center of gravity: 0 Accessories: No CE, Stage 3, full

cabin, airco, heater, street working lights, beacon