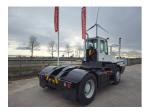

**Terberg** YT220 2024

Hornweg, Netherlands

onQ-65999

TOWING TRACTORS - TERMINAL TRACTORS

USED - SALE

**Date Listed** 27 Feb 2025 880010316 Reference **Power Type** Diesel

Fifth Wheel Lifting

30,000 kg(66,138 lb) Capacity

ADDITIONAL INFORMATION

Cabin: no Center of gravity: 0 Accessories: No CE, Stage 3, full

cabin, airco, heater, street working lights, beacon