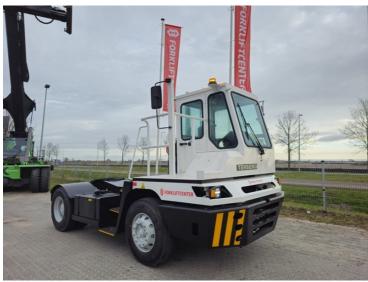

**Terberg** YT220 2024

Hornweg, Netherlands

onQ-65999

TOWING TRACTORS - TERMINAL TRACTORS

USED - SALE

**Date Listed** 27 Feb 2025 880010316 Reference **Power Type** Diesel

Fifth Wheel Lifting

30,000 kg(66,138 lb) Capacity

ADDITIONAL INFORMATION

Cabin: no Center of gravity: 0 Accessories: No CE, Stage 3, full

cabin, airco, heater, street working lights, beacon