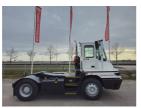

**Terberg** YT220 2024

Hornweg, Netherlands

onQ-65999

TOWING TRACTORS - TERMINAL TRACTORS

USED - SALE

**Date Listed** 27 Feb 2025 880010316 Reference **Power Type** Diesel

Fifth Wheel Lifting

30,000 kg(66,138 lb) Capacity

ADDITIONAL INFORMATION

Cabin: no Center of gravity: 0 Accessories: No CE, Stage 3, full

cabin, airco, heater, street working lights, beacon