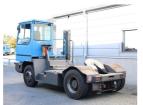

## **NC NIELSEN**

Lars Vernegaard

Balling, Denmark

E. lv@nc-nielsen.dk, Ph. +45 99 83 83 83

Terberg YT220 2004

Balling, Denmark

## onQ-66055

TOWING TRACTORS - TERMINAL TRACTORS USED - SALE

 Date Listed
 17 Dec 2024

 Reference
 65724

 Machine Hours
 7562

 Power Type
 Diesel

 Fifth Wheel Lifting Capacity
 27,000 kg(59,524 lb)

 Wheel Base
 3,100 mm(122 in)

 Length
 5,380 mm(212 in)

 Width
 2,410 mm(95 in)

 Machine Condition
 Condition GOOD \*\*\*

Machine Features 4 wheels 2 wheel drive