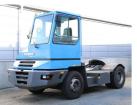

## **NC NIELSEN**

Lars Vernegaard

Balling, Denmark

E. lv@nc-nielsen.dk, Ph. +45 99 83 83 83

Terberg YT220 2004

Balling, Denmark

## onQ-66055

TOWING TRACTORS - TERMINAL TRACTORS USED - SALE

 Date Listed
 17 Dec 2024

 Reference
 65724

 Machine Hours
 7562

 Power Type
 Diesel

 Fifth Wheel Lifting Capacity
 27,000 kg(59,524 lb)

 Wheel Base
 3,100 mm(122 in)

 Length
 5,380 mm(212 in)

 Width
 2,410 mm(95 in)

 Machine Condition
 Condition GOOD \*\*\*

Machine Features 4 wheels 2 wheel drive