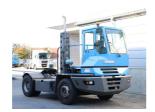

## **NC NIELSEN**

Lars Vernegaard

Balling, Denmark

E. lv@nc-nielsen.dk, Ph. +45 99 83 83 83

Terberg YT220 2004

Balling, Denmark

## onQ-66055

TOWING TRACTORS - TERMINAL TRACTORS USED - SALE

 Date Listed
 17 Dec 2024

 Reference
 65724

 Machine Hours
 7562

 Power Type
 Diesel

 Fifth Wheel Lifting Capacity
 27,000 kg(59,524 lb)

 Wheel Base
 3,100 mm(122 in)

 Length
 5,380 mm(212 in)

 Width
 2,410 mm(95 in)

 Machine Condition
 Condition GOOD \*\*\*

Machine Features 4 wheels 2 wheel drive