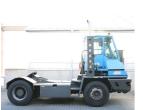

## **NC NIELSEN**

Lars Vernegaard

Balling, Denmark

E. lv@nc-nielsen.dk, Ph. +45 99 83 83 83

Terberg YT220 2004

Balling, Denmark

## onQ-66055

TOWING TRACTORS - TERMINAL TRACTORS USED - SALE

 Date Listed
 17 Dec 2024

 Reference
 65724

 Machine Hours
 7562

 Power Type
 Diesel

 Fifth Wheel Lifting Capacity
 27,000 kg(59,524 lb)

 Wheel Base
 3,100 mm(122 in)

 Length
 5,380 mm(212 in)

 Width
 2,410 mm(95 in)

 Machine Condition
 Condition GOOD \*\*\*

Machine Features 4 wheels 2 wheel drive