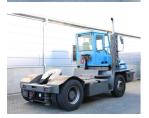

## **NC NIELSEN**

Lars Vernegaard

Balling, Denmark

E. lv@nc-nielsen.dk, Ph. +45 99 83 83 83

Terberg YT220 2004

Balling, Denmark

## onQ-66055

TOWING TRACTORS - TERMINAL TRACTORS USED - SALE

 Date Listed
 17 Dec 2024

 Reference
 65724

 Machine Hours
 7562

 Power Type
 Diesel

 Fifth Wheel Lifting Capacity
 27,000 kg(59,524 lb)

 Wheel Base
 3,100 mm(122 in)

 Length
 5,380 mm(212 in)

 Width
 2,410 mm(95 in)

 Machine Condition
 Condition GOOD \*\*\*

Machine Features 4 wheels 2 wheel drive