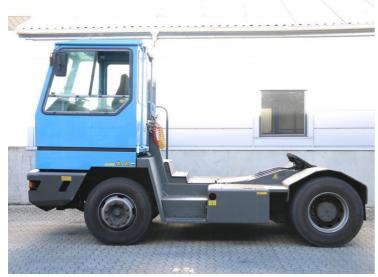

## **NC NIELSEN**

Lars Vernegaard

Balling, Denmark

E. lv@nc-nielsen.dk, Ph. +45 99 83 83 83

Terberg YT220 2004

Balling, Denmark

## onQ-66055

TOWING TRACTORS - TERMINAL TRACTORS USED - SALE

 Date Listed
 17 Dec 2024

 Reference
 65724

 Machine Hours
 7562

 Power Type
 Diesel

 Fifth Wheel Lifting Capacity
 27,000 kg(59,524 lb)

 Wheel Base
 3,100 mm(122 in)

 Length
 5,380 mm(212 in)

 Width
 2,410 mm(95 in)

 Machine Condition
 Condition GOOD \*\*\*

Machine Features 4 wheels 2 wheel drive